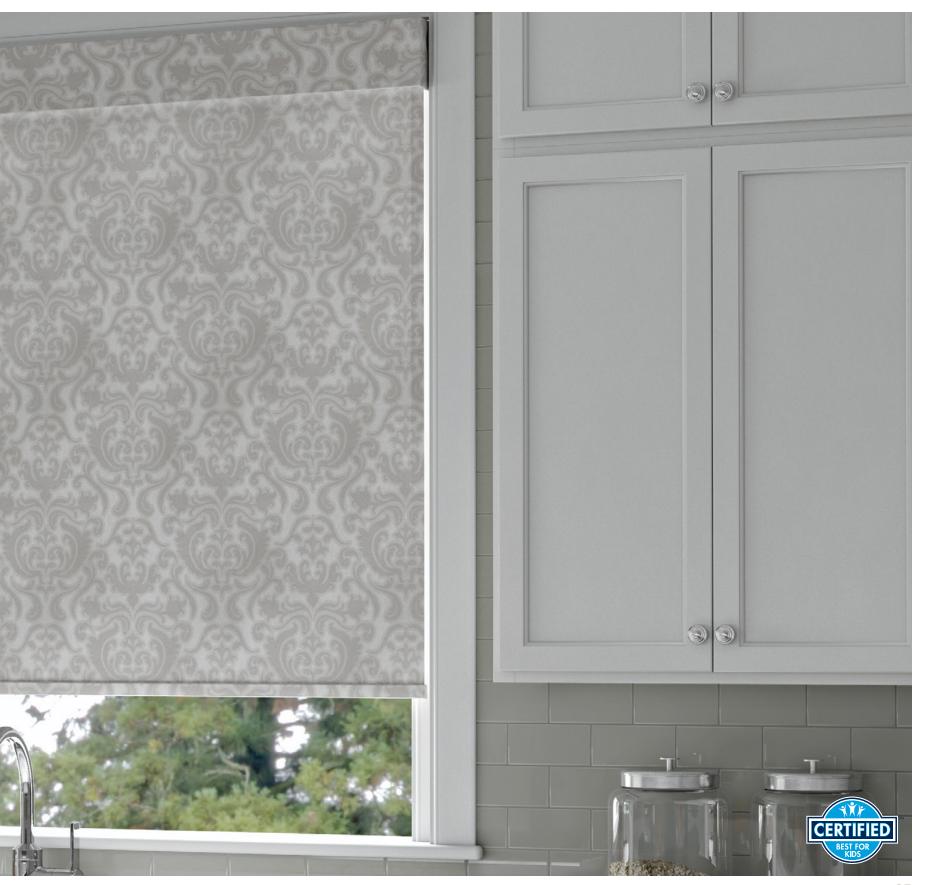

### RAISE THEM WITH CARE

When it comes to your kids, your window treatments shouldn't be a worry. With a few simple precautions, they don't have to be.

When we develop a treatment that we think is child-safe, we send it to an independent laboratory for testing.
When it passes the stringent criteria required to ensure child-safety, with no operating cords or inner cords accessible per industry safety standards, they are marked Certified Best for Kids. You can easily identify these products by looking for the logo.

Check out our *Quick Reference Chart* to quickly determine which child-safe window treatment style works for you.