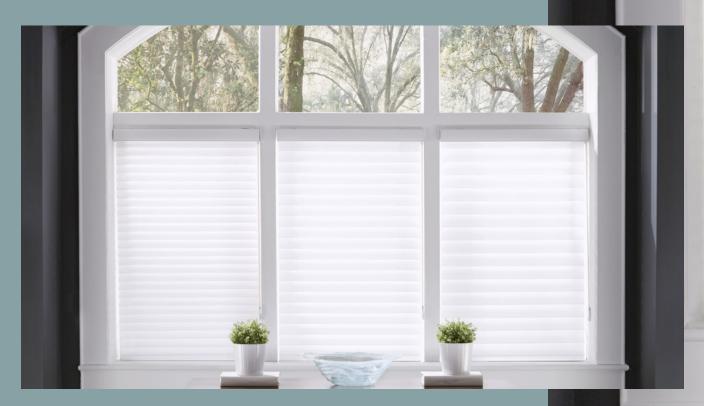

## Form and function should be one, joined in a spiritual union." - Frank Lloyd Wright

While every Transitional Shade offers optimal control of light and privacy with precision, how they look inside and what you see outside is a matter of personal choice. You choose the degree of opacity and vane width that is perfect for you.

Allure® Semi-Sheer vanes gently filter the sunlight and disperse delicate light throughout the room when vanes are closed.

Allure® Semi-Opaque provides light control and privacy while still allowing a warm glow of natural light.

Allure® Light Filtering Transitional Shades | Modern Cassette | Fabric Wrapped Bottom Rail

Allure® Light Filtering Transitional Shades | Modern Cassette | Standard Bottom Rail

Modern Cassette Standard Bottom Rail