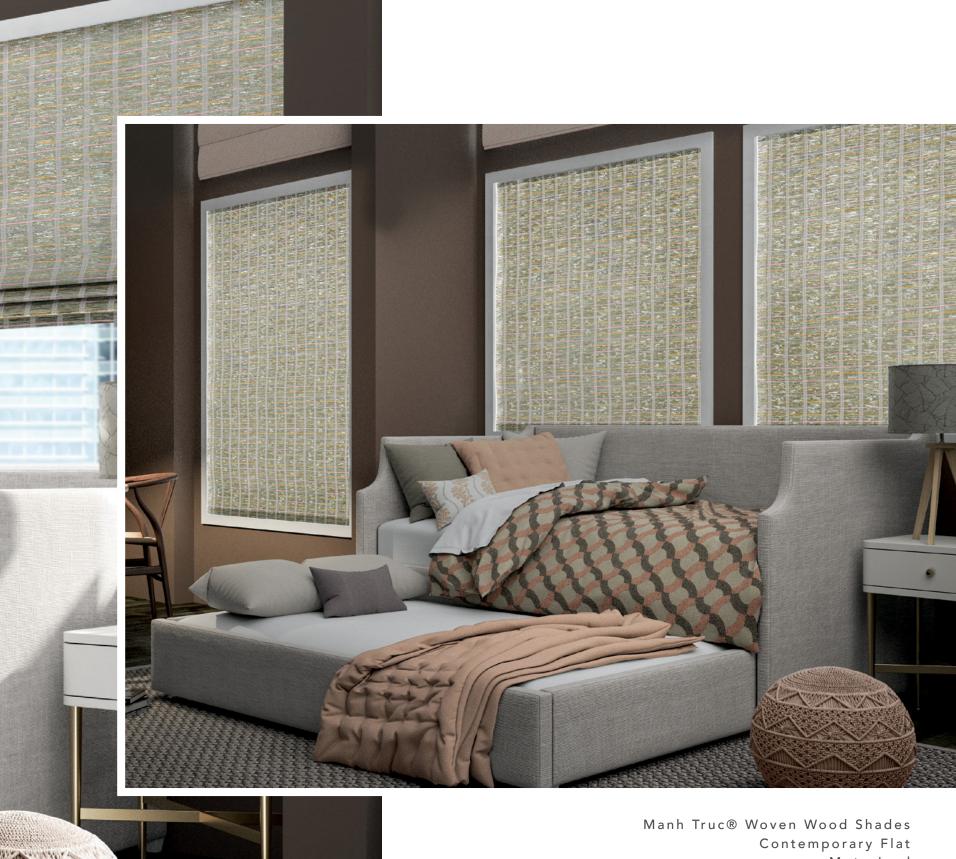

## The function of design is letting design function."

Crafted from organic elements, Manh Truc® Woven Wood Shades filter the sunlight and fill a room with warmth, texture, and natural beauty. Discover an unmatched selection of styles including flat and hobbled shades, panel track, panel drape, and stationary grommet panels.

Manh Truc® Woven Wood Shades | Hobbled Roman | CareRING Cordless

Manh Truc® Woven Wood Shades | Contemporary Style Flat Shade | CareRING Cordless Interior Masterpieces ® Grommet Top Panel Draperies

Motorized