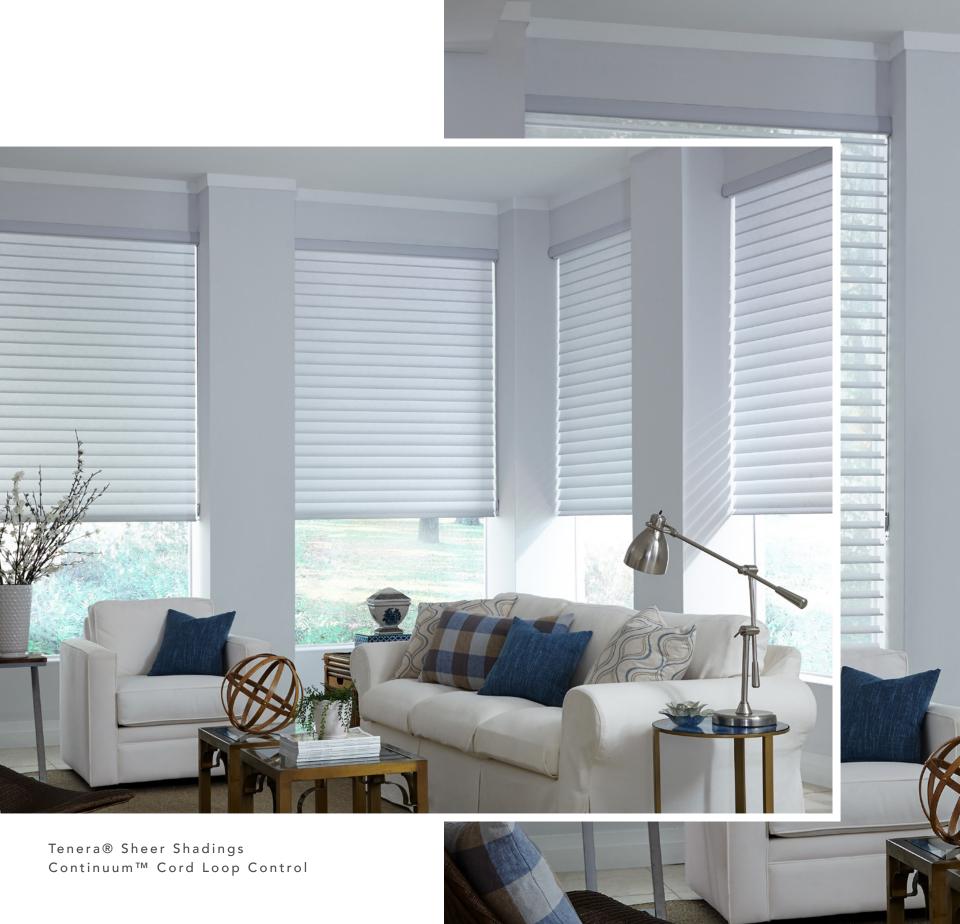

## toner Shadings

### A room is not a room without natural light."

- Louis Kahn

Tenera Sheer Shadings not only look good and perform beautifully, these carefully engineered treatments offer exceptional UV protection for delicate home furnishings with up to 88% ultraviolet protection with the vanes open and 99% when closed.

Spanning extra-large windows, while maintaining outside views and indoor privacy, is no problem with Tenera Sheer Shadings. When raised, the shadings disappear into the headrail for an unobstructed view.

 ${\tt Tenera} {\tt \it R} {\tt \it Sheer Shadings I Motorized}$ 

Tenera®Sheer Shadings | Motorized | Interior Masterpieces® Fabric Wrapped Cornice