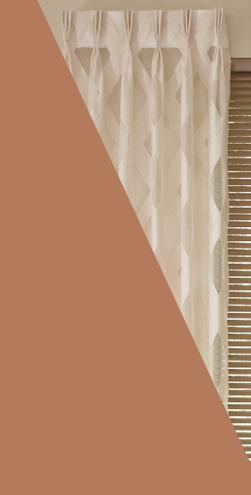

# THE BLINDS COLLECTION

# Happiness is the biggest window a house can ever have." - Melomet Murat Ildon

**Heartland Woods® Custom Wood Blinds** are inspired by nature. Crafted from an array of beautiful stains and designer paint colors, they are available in two slat sizes to balance the lines of any room or window.

**Fidelis® Composite Wood Blinds** portray the warm, elegant look of real wood blinds in a collection of white finishes and woodgrain colors. All are ideal for a room with heat and humidity, and offer carefree cleaning and maintenance.

**Wonderwood® Faux Wood Blinds** create a warm and inviting home inspired by nature with the rich natural look of real wood blinds.

**Classic Collection™ Aluminum Blinds** bring you a comprehensive selection of colors, slat sizes, headrail systems and options to perfectly fit any budget, window application, and personal taste. Find next level customization with a selection of over 100 different styles.