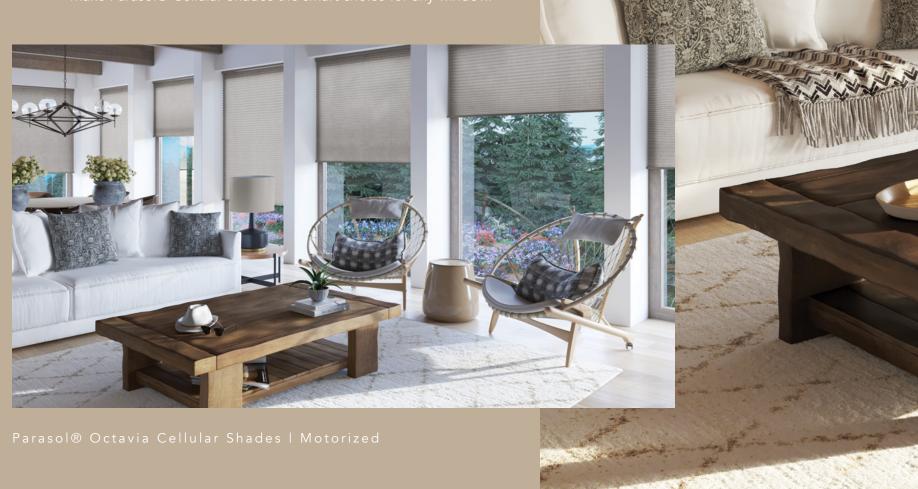

## The atmosphere is the sensory amplification of the ambiance."-Jean-Louis Deniot

The inherent beauty of Parasol® Cellular Shades is certainly no secret, but these shades are so much more than a pretty face. The ingeniously designed cellular construction traps air in distinct pockets, which creates insulation that can lower your energy consumption and energy bills.

An expansive range of pleat sizes, fabrics, colors, opacities, and textures, along with innovative lifting systems and design options, make Parasol® Cellular Shades the smart choice for any window.

 ${\tt Parasol} \\ \hbox{\tt RCellular Shades 3/4"} \\ \hbox{\tt I Angle Top I SkyLite I Motorized} \\$ 

## CELLULAR SHADES

Parasol® Cellular Shades | Parasol® Octavia Cellular Shades

Top Down - Bottom Up

Top Down

Duo-Lucent

Slide Arch

Glissade™

Cordless Skylight