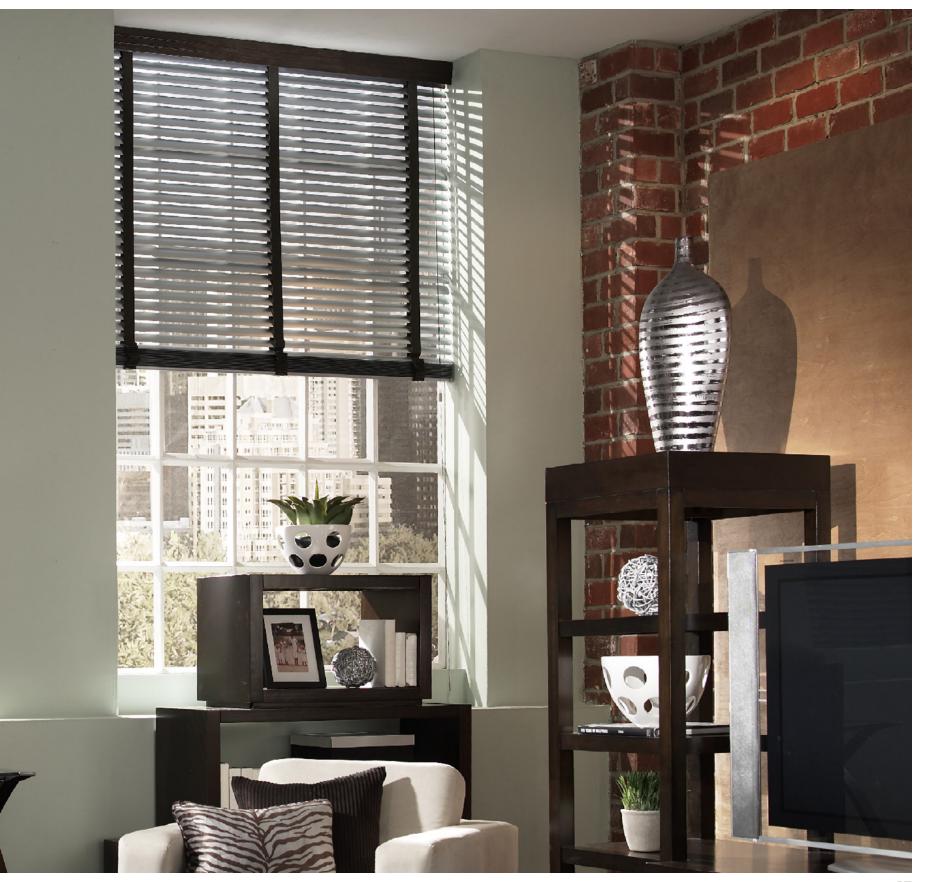

## classic collection Maluminum Blinds

Classic Collection  $^{\text{TM}}$  Aluminum Blinds | Decorative Tape | 2" Slats | Cord Tilt

Classic Collection™ Aluminum Blinds Motorized 2" Slats