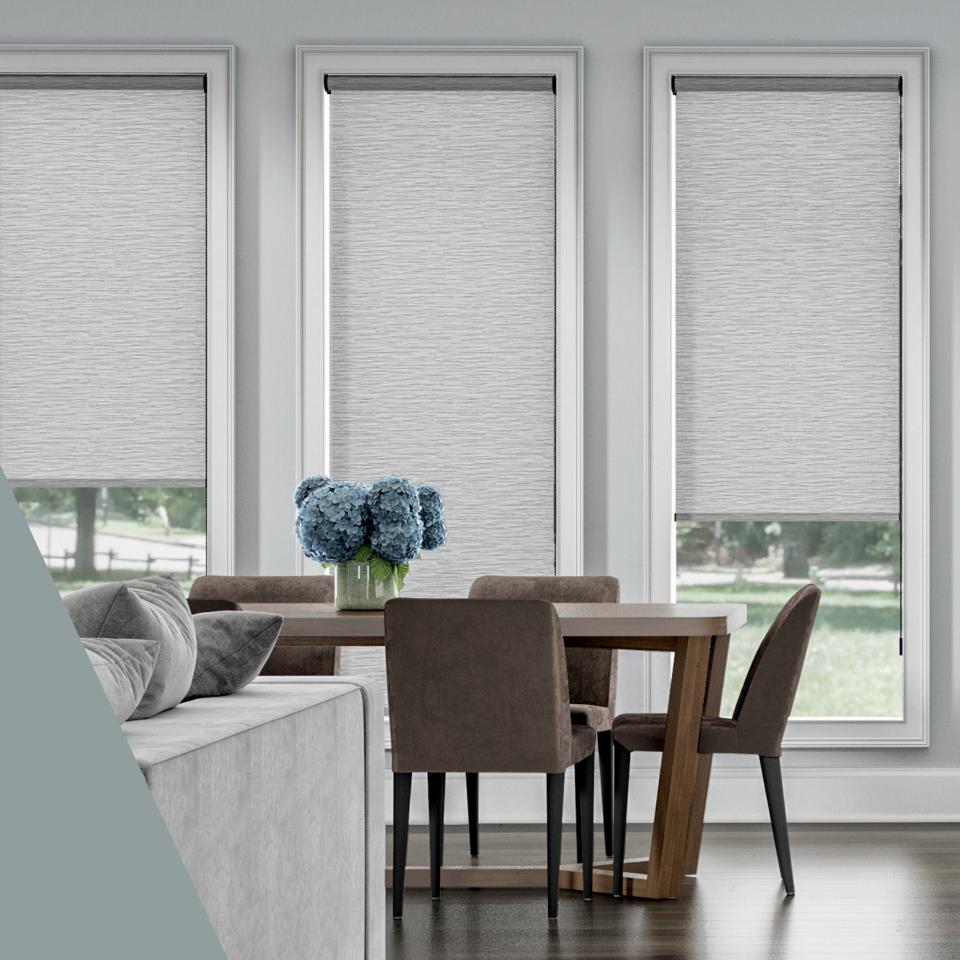

## The atmosphere is the sensory amplification of the ambiance."-Jean-Louis Deniot

The inherent beauty of Parasol® Cellular Shades is certainly no secret, but these shades are so much more than a pretty face. The ingeniously designed cellular construction traps air in distinct pockets, which creates insulation that can lower your energy consumption and energy bills.

An expansive range of pleat sizes, fabrics, colors, opacities, and textures, along with innovative lifting systems and design options, make Parasol® Cellular Shades the smart choice for any window.

 ${\tt Parasol} \\ \hbox{\tt RCellular Shades 3/4"} \\ \hbox{\tt I Angle Top I SkyLite I Motorized} \\$ 

Parasol® Cellular Shades Top-Down Bottom-Up | Duo-Lucent | Accu-Rise

GCNCSIS®

Roller | Roman | Panel Track | Custom Shades