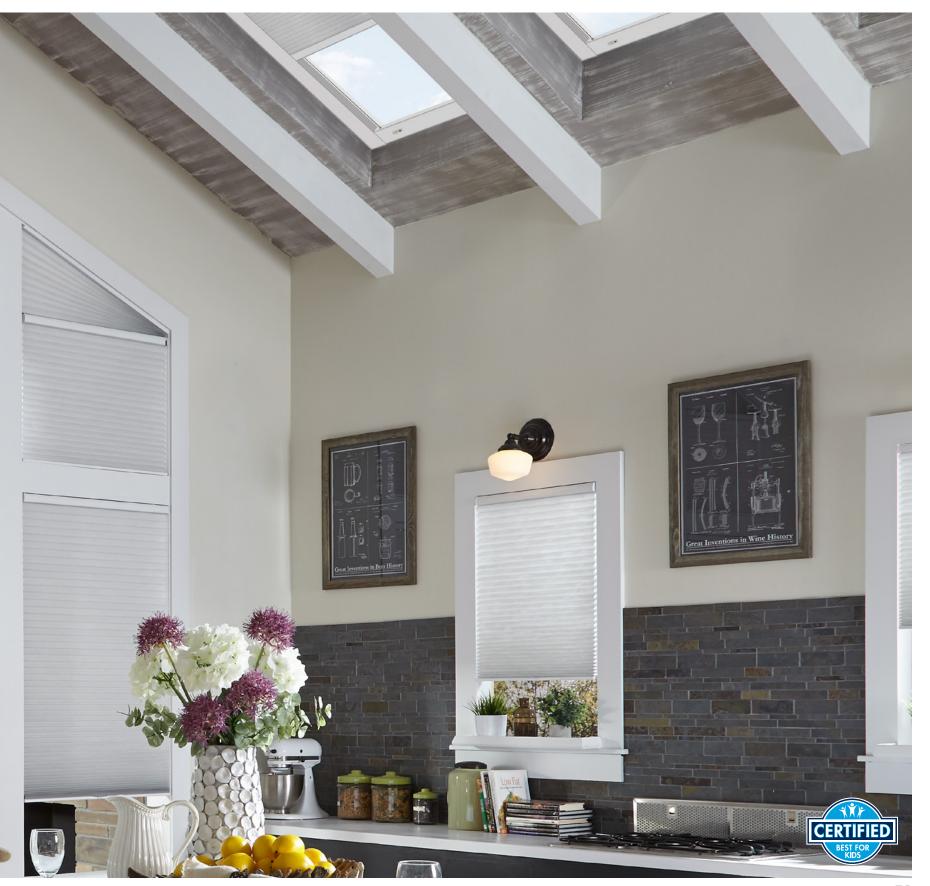

## The atmosphere is the sensory amplification of the ambiance."-Jean-Louis Deniot

The inherent beauty of Parasol® Cellular Shades is certainly no secret, but these shades are so much more than a pretty face. The ingeniously designed cellular construction traps air in distinct pockets, which creates insulation that can lower your energy consumption and energy bills.

An expansive range of pleat sizes, fabrics, colors, opacities, and textures, along with innovative lifting systems and design options, make Parasol® Cellular Shades the smart choice for any window.

 ${\tt Parasol} \\ \hbox{\tt RCellular Shades 3/4"} \\ \hbox{\tt I Angle Top I SkyLite I Motorized} \\$ 

Parasol® Cellular Shades Top-Down Bottom-Up | Duo-Lucent | Accu-Rise

GCNCSIS®

Roller | Roman | Panel Track | Custom Shades