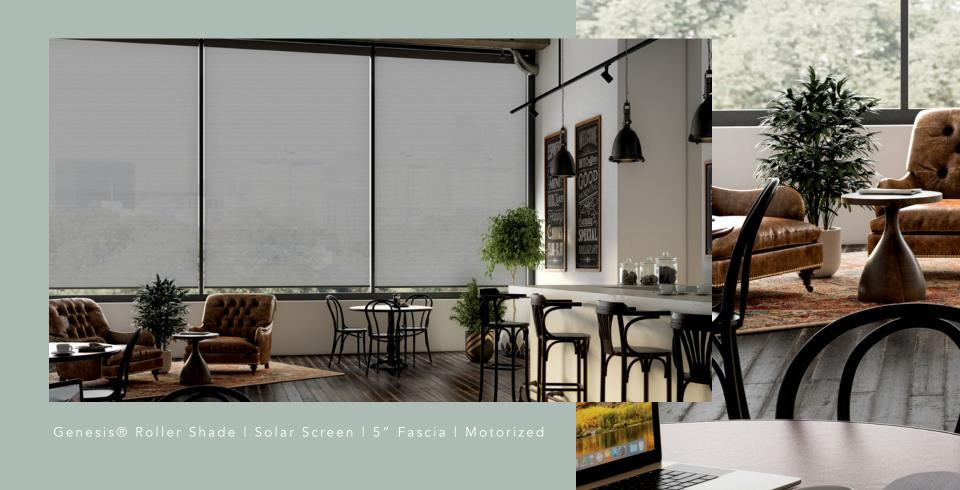

### RAISE THEM WITH CARE

When it comes to your kids, your window treatments shouldn't be a worry. With a few simple precautions, they don't have to be.

When we develop a treatment that we think is child-safe, we send it to an independent laboratory for testing.
When it passes the stringent criteria required to ensure child-safety, with no operating cords or inner cords accessible per industry safety standards, they are marked Certified Best for Kids. You can easily identify these products by looking for the logo.

Check out our *Quick Reference Chart* to quickly determine which child-safe window treatment style works for you.