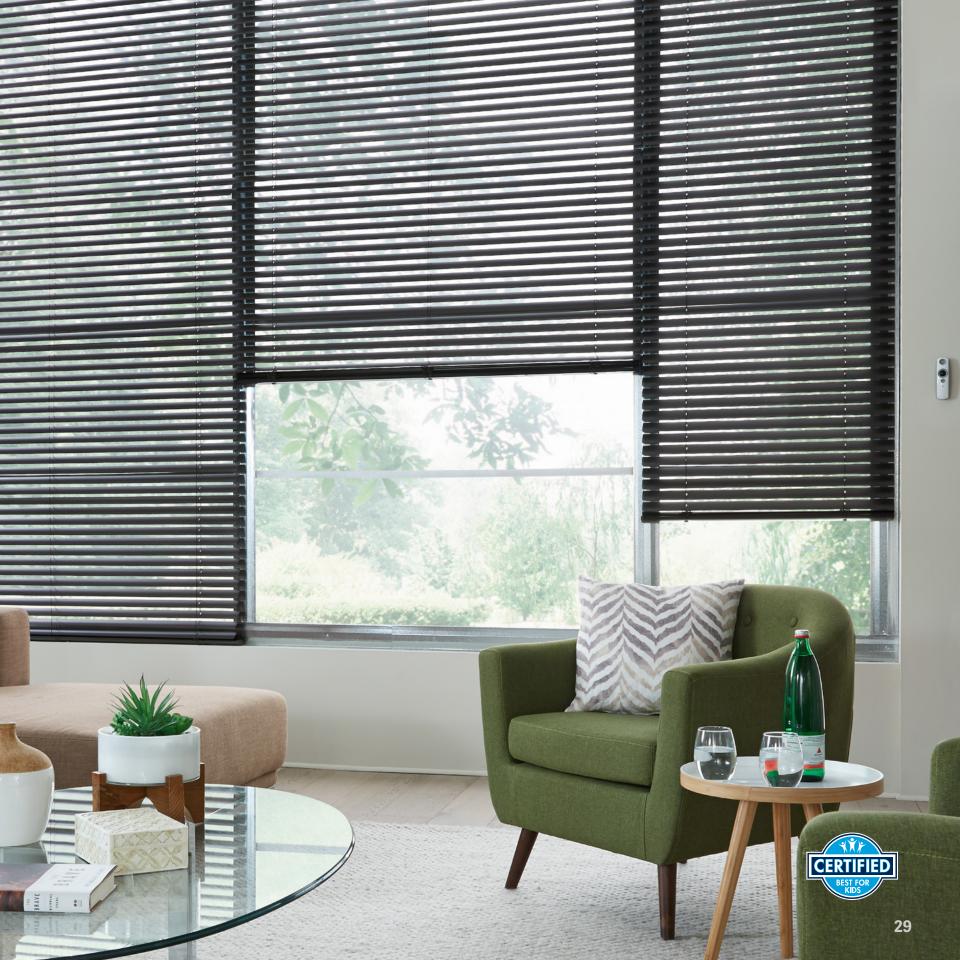

**Wonderwood® Faux Wood Blinds** create a warm and inviting home inspired by nature with the rich natural look of real wood blinds.

**Classic Collection™ Aluminum Blinds** bring you a comprehensive selection of colors, slat sizes, headrail systems and options to perfectly fit any budget, window application, and personal taste. Find next level customization with a selection of over 100 different styles.