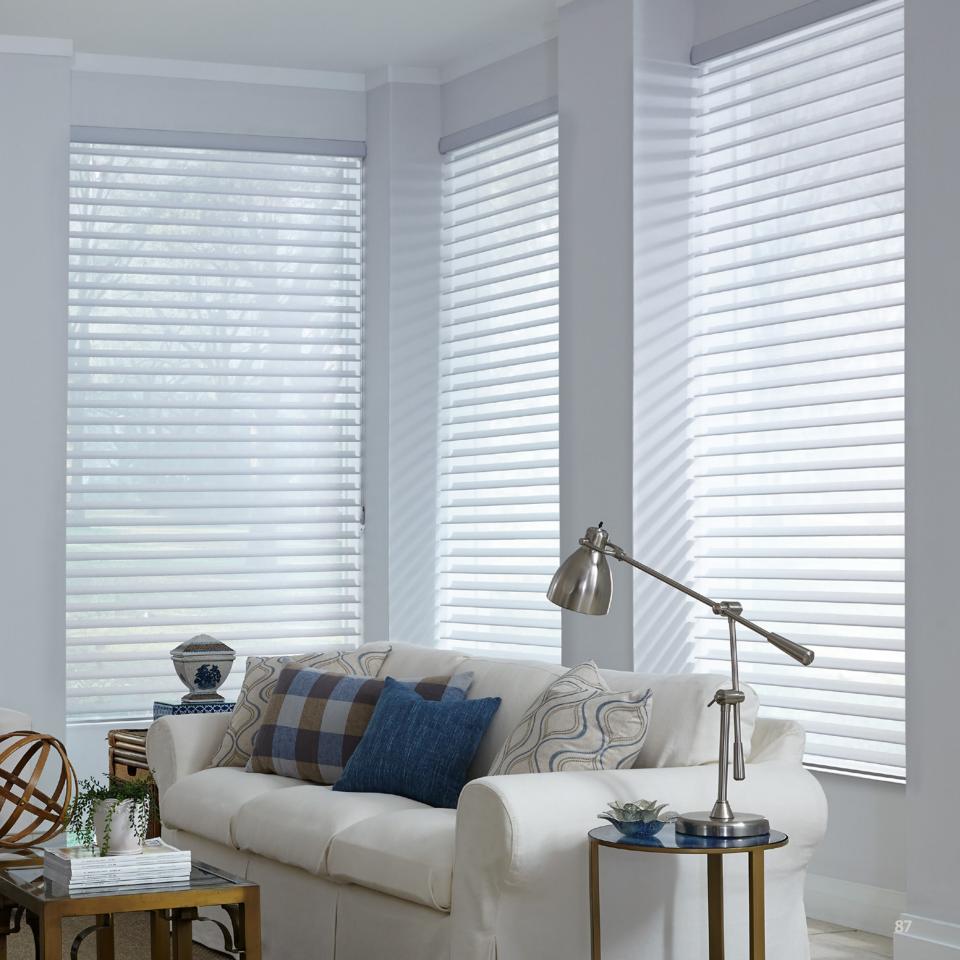

## toner Shadings

### A room is not a room without natural light."

- Louis Kahn

Tenera Sheer Shadings not only look good and perform beautifully, these carefully engineered treatments offer exceptional UV protection for delicate home furnishings with up to 88% ultraviolet protection with the vanes open and 99% when closed.

Spanning extra-large windows, while maintaining outside views and indoor privacy, is no problem with Tenera Sheer Shadings. When raised, the shadings disappear into the headrail for an unobstructed view.

 ${\tt Tenera} {\tt \it R} {\tt \it Sheer Shadings I Motorized}$ 

Tenera®Sheer Shadings | Motorized | Interior Masterpieces® Fabric Wrapped Cornice