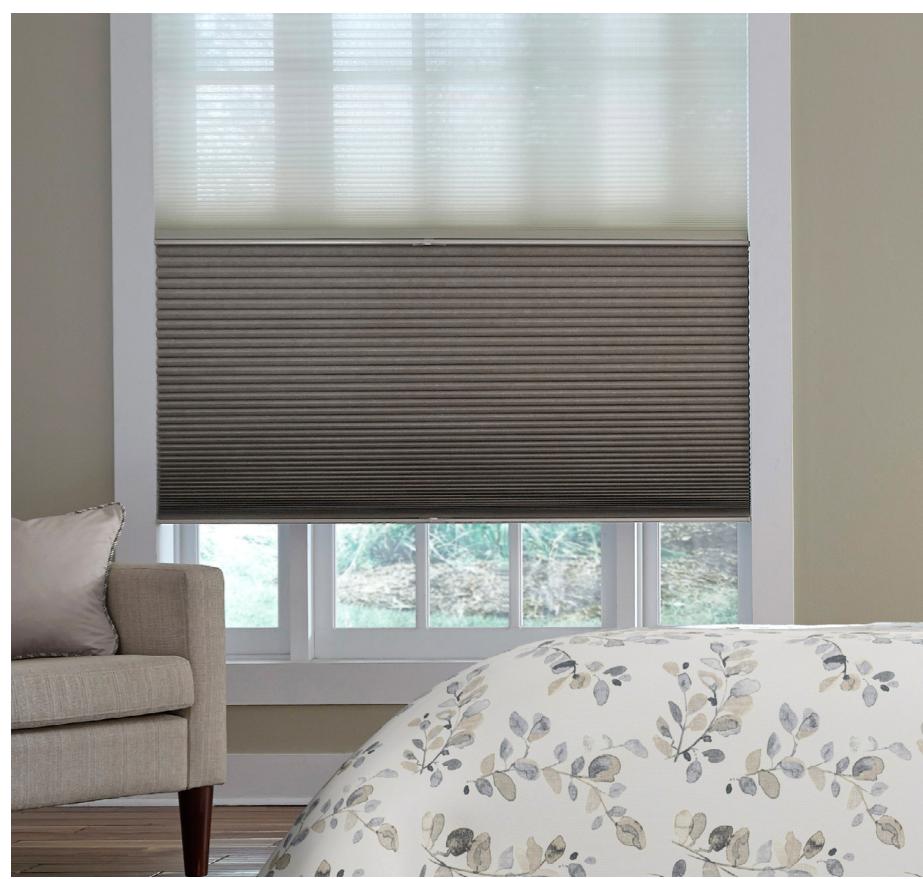

## The atmosphere is the sensory amplification of the ambiance."-Jean-Louis Deniot

The inherent beauty of Parasol® Cellular Shades is certainly no secret, but these shades are so much more than a pretty face. The ingeniously designed cellular construction traps air in distinct pockets, which creates insulation that can lower your energy consumption and energy bills.

An expansive range of pleat sizes, fabrics, colors, opacities, and textures, along with innovative lifting systems and design options, make Parasol® Cellular Shades the smart choice for any window.

 ${\tt Parasol} \\ \hbox{\tt RCellular Shades 3/4"} \\ \hbox{\tt I Angle Top I SkyLite I Motorized} \\$ 

Parasol® Cellular Shades Top-Down Bottom-Up | Duo-Lucent | Accu-Rise

GCNCSIS®

Roller | Roman | Panel Track | Custom Shades