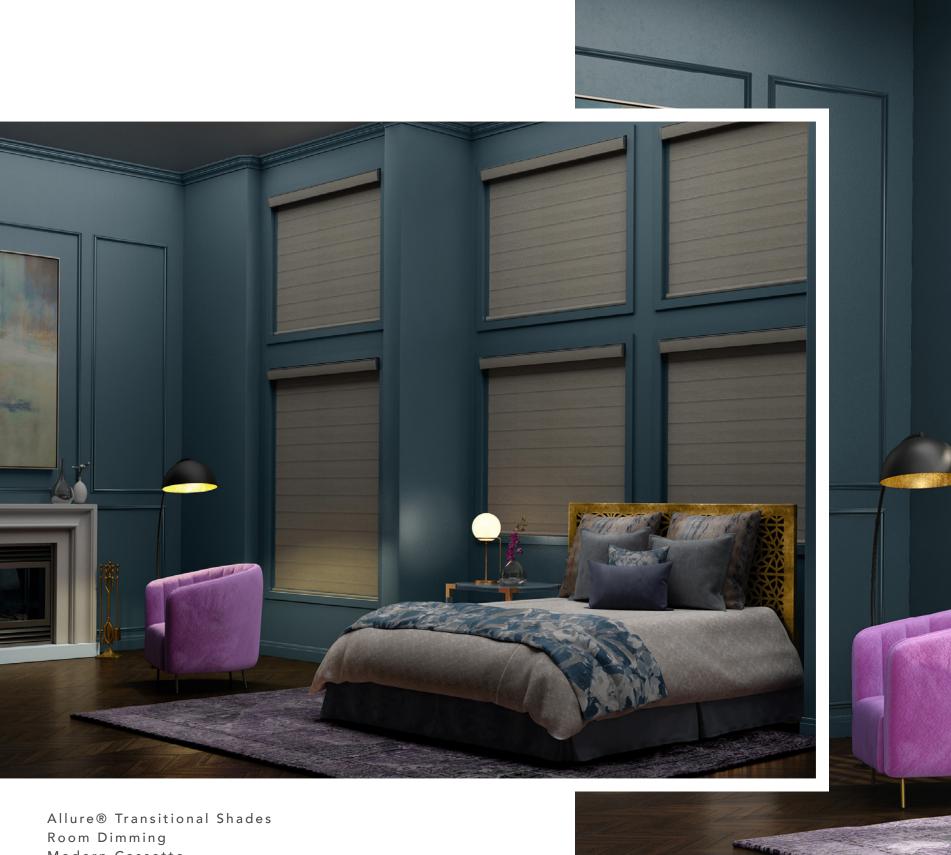

## Form and function should be one, joined in a spiritual union." - Frank Lloyd Wright

While every Transitional Shade offers optimal control of light and privacy with precision, how they look inside and what you see outside is a matter of personal choice. You choose the degree of opacity and vane width that is perfect for you.

Allure® Semi-Sheer vanes gently filter the sunlight and disperse delicate light throughout the room when vanes are closed.

Allure® Semi-Opaque provides light control and privacy while still allowing a warm glow of natural light.

Allure® Light Filtering Transitional Shades | Modern Cassette | Fabric Wrapped Bottom Rail

Allure® Light Filtering Transitional Shades | Modern Cassette | Standard Bottom Rail

Modern Cassette Standard Bottom Rail