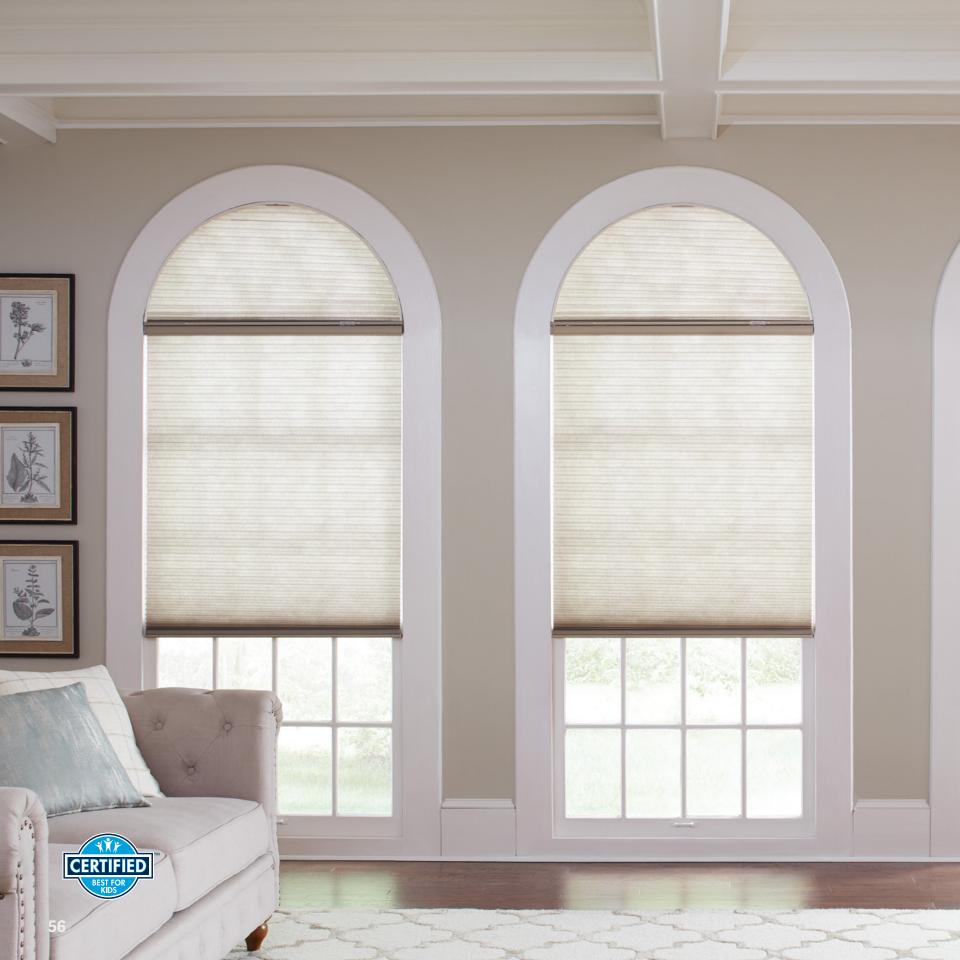

## The atmosphere is the sensory amplification of the ambiance."-Jean-Louis Deniot

The inherent beauty of Parasol® Cellular Shades is certainly no secret, but these shades are so much more than a pretty face. The ingeniously designed cellular construction traps air in distinct pockets, which creates insulation that can lower your energy consumption and energy bills.

An expansive range of pleat sizes, fabrics, colors, opacities, and textures, along with innovative lifting systems and design options, make Parasol® Cellular Shades the smart choice for any window.

 ${\tt Parasol} \\ \hbox{\tt RCellular Shades 3/4"} \\ \hbox{\tt I Angle Top I SkyLite I Motorized} \\$ 

Parasol® Cellular Shades Top-Down Bottom-Up | Duo-Lucent | Accu-Rise

GCNCSIS®

Roller | Roman | Panel Track | Custom Shades