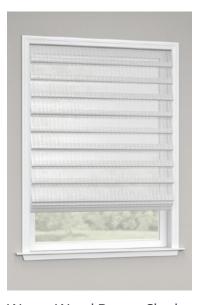

## The atmosphere is the sensory amplification of the ambiance."-Jean-Louis Deniot

The inherent beauty of Parasol® Cellular Shades is certainly no secret, but these shades are so much more than a pretty face. The ingeniously designed cellular construction traps air in distinct pockets, which creates insulation that can lower your energy consumption and energy bills.

An expansive range of pleat sizes, fabrics, colors, opacities, and textures, along with innovative lifting systems and design options, make Parasol® Cellular Shades the smart choice for any window.

 ${\tt Parasol} \\ \hbox{\tt RCellular Shades 3/4"} \\ \hbox{\tt I Angle Top I SkyLite I Motorized} \\$ 

Parasol® Cellular Shades Top-Down Bottom-Up | Duo-Lucent | Accu-Rise

GCNCSIS®

Roller | Roman | Panel Track | Custom Shades