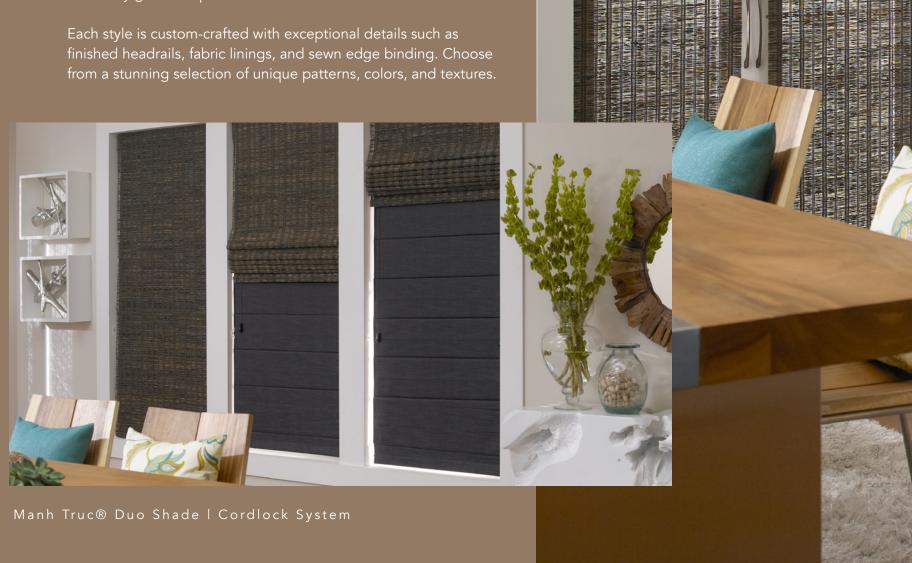

## The function of design is letting design function."

Crafted from organic elements, Manh Truc® Woven Wood Shades filter the sunlight and fill a room with warmth, texture, and natural beauty. Discover an unmatched selection of styles including flat and hobbled shades, panel track, panel drape, and stationary grommet panels.

Manh Truc® Woven Wood Shades | Hobbled Roman | CareRING Cordless

Manh Truc® Woven Wood Shades | Contemporary Style Flat Shade | CareRING Cordless Interior Masterpieces ® Grommet Top Panel Draperies

Motorized