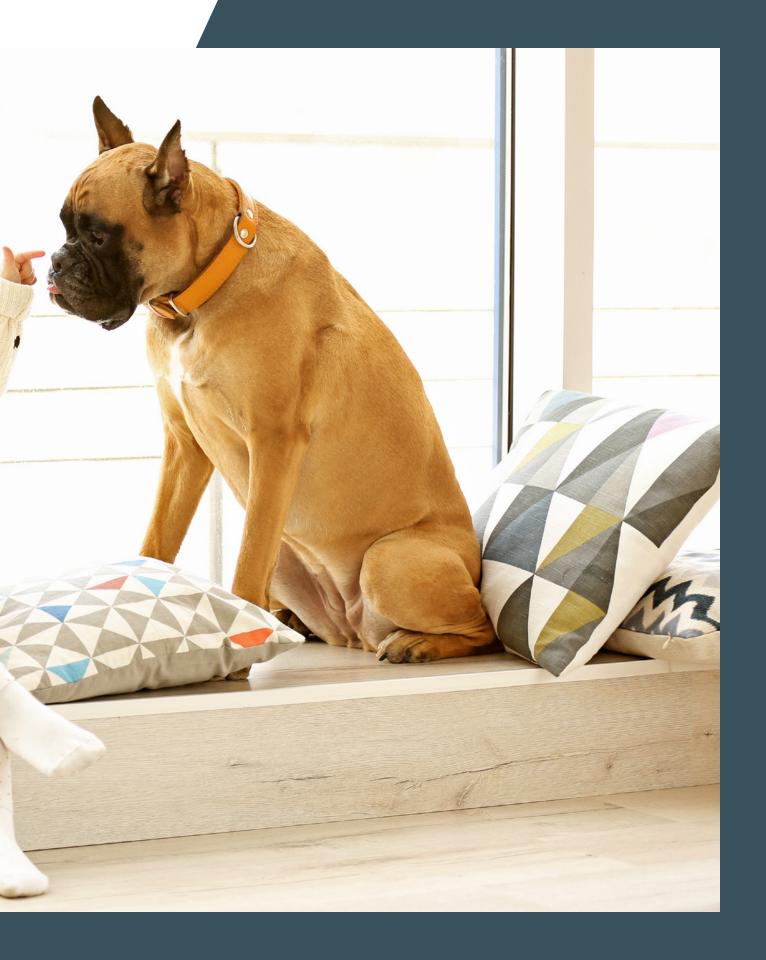

### CHILD SAFETY

### RAISE THEM WITH CARE

When it comes to your kids, your window treatments shouldn't be a worry. With a few simple precautions, they don't have to be.

When we develop a treatment that we think is child-safe, we send it to an independent laboratory for testing.
When it passes the stringent criteria required to ensure child-safety, with no operating cords or inner cords accessible per industry safety standards, they are marked Certified Best for Kids. You can easily identify these products by looking for the logo.

Check out our *Quick Reference Chart* to quickly determine which child-safe window treatment style works for you.