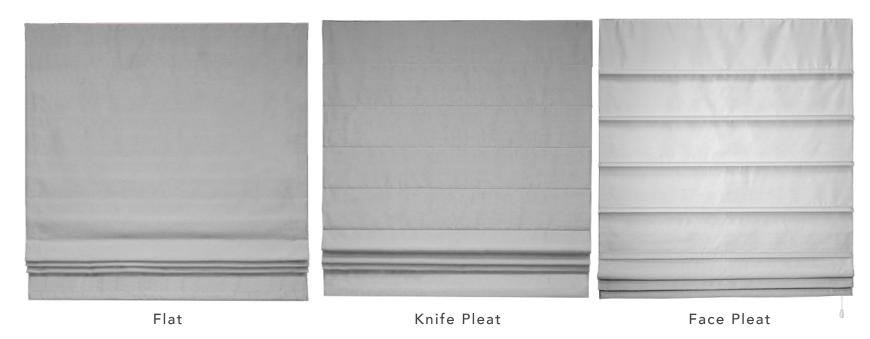

## The function of design is letting design function."

Crafted from organic elements, Manh Truc® Woven Wood Shades filter the sunlight and fill a room with warmth, texture, and natural beauty. Discover an unmatched selection of styles including flat and hobbled shades, panel track, panel drape, and stationary grommet panels.

Manh Truc® Woven Wood Shades | Hobbled Roman | CareRING Cordless

Manh Truc® Woven Wood Shades | Contemporary Style Flat Shade | CareRING Cordless Interior Masterpieces ® Grommet Top Panel Draperies

Motorized