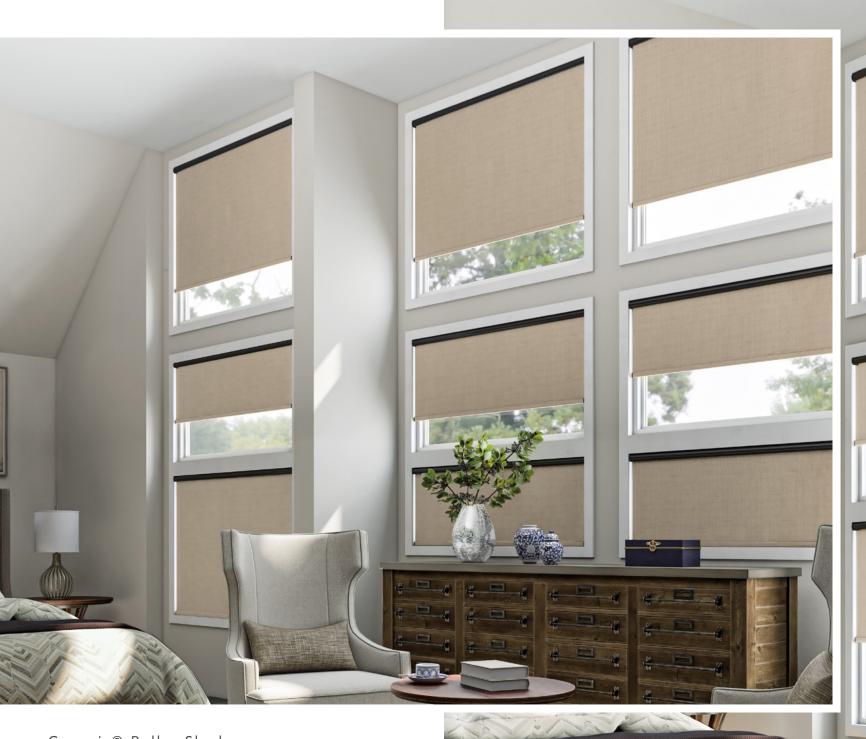

Parasol® Cellular Shades Top-Down Bottom-Up | Duo-Lucent | Accu-Rise

GCNCSIS®

Roller | Roman | Panel Track | Custom Shades

## Design is defined by light and shade, and appropriate lighting is important."-Albert Hadley

Our Genesis® Collection allows you the freedom to be you. It's easy to create your unique style when you can choose from an extensive library of materials in fashionable colors, textures, and varying opacities. The collection consists of roller shades, roman shades, and panel track options with the reliable operation to suit every window. Handcrafted in Lafayette, we make the traditional, contemporary, or transitional style you desire for your home.

Genesis® Panel Track Shades

Genesis® Artist Portfolio Printed Roller Shades | Board Mounted Fabric Wrapped Valance

Genesis® Roller Shades Optional Uncovered Black Cassette Wrapped Metal Hem Bar Motorized