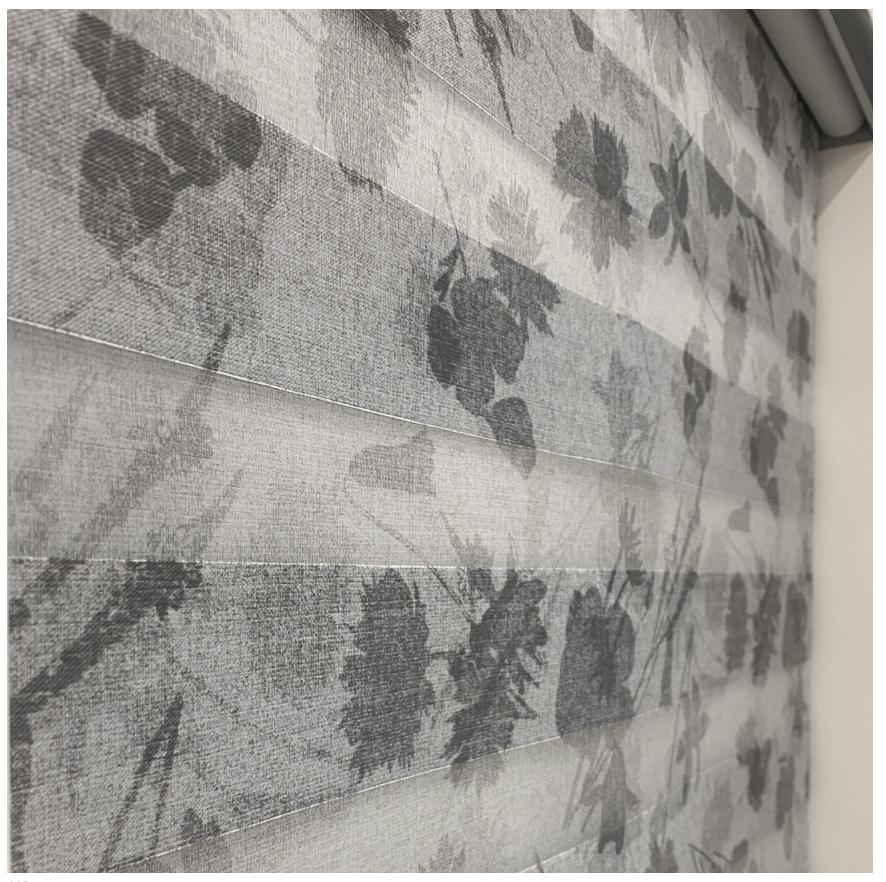

## CISCOVZIICS® Custom Vertical Blinds

 ${\sf Discoveries^{\sf TM}}\ {\sf Custom}\ {\sf Vertical}\ {\sf Blinds}\ {\sf I}\ {\sf Free}\ {\sf Hanging}\ {\sf Fabric}$ 

 ${\tt Genesis^{@}}\ {\tt Roller}\ {\tt Shades}\ {\tt I}\ {\tt Standard}\ {\tt Wrapped}\ {\tt Bottom}\ {\tt Hem}$ 

Parasol® Cellular Shades Top-Down Bottom-Up | Duo-Lucent | Accu-Rise

GCNCSIS®

Roller | Roman | Panel Track | Custom Shades