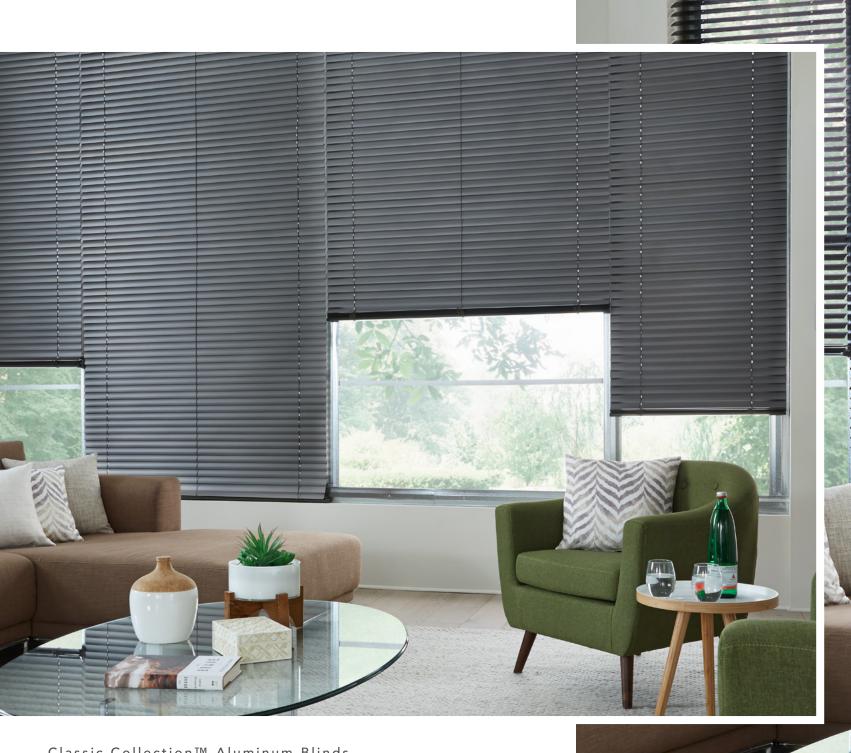

**Wonderwood® Faux Wood Blinds** create a warm and inviting home inspired by nature with the rich natural look of real wood blinds.

**Classic Collection™ Aluminum Blinds** bring you a comprehensive selection of colors, slat sizes, headrail systems and options to perfectly fit any budget, window application, and personal taste. Find next level customization with a selection of over 100 different styles.