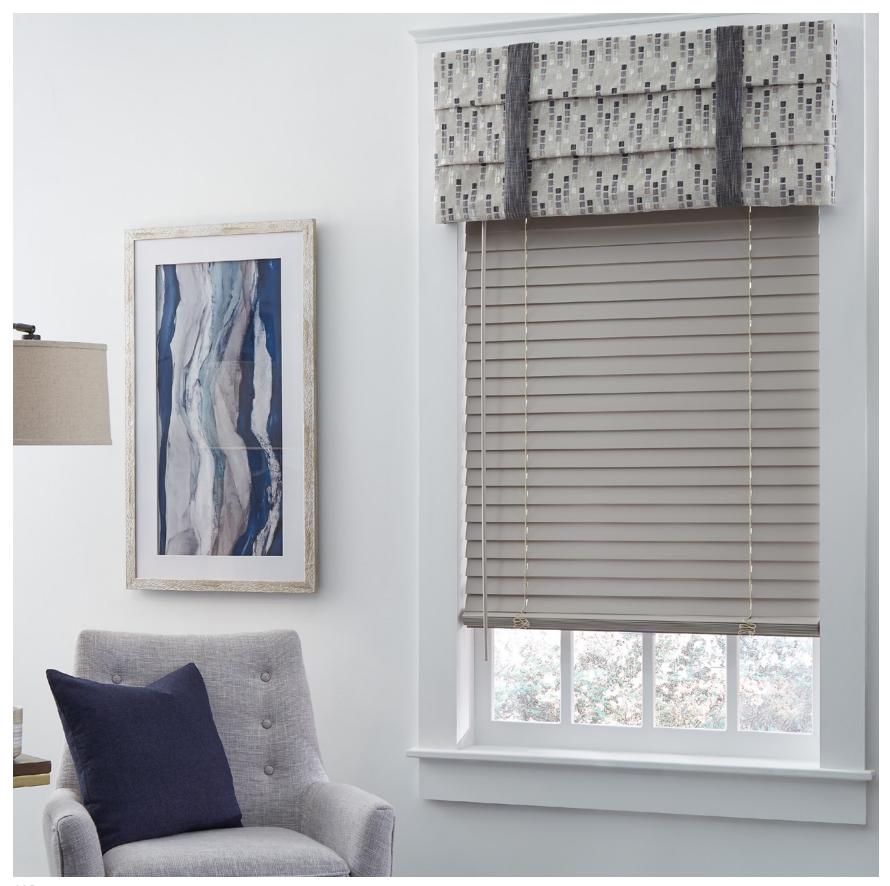

## WONDERWOOD Faux Wood Blinds

Fidelis® Composite Wood Blinds | 2" Slats

Heartland Woods® Custom Wood Blinds

2" Slats

Majesty Valance Upper: Auto-Lift™ Lower: Cord Lock

Wonderwood® Faux Wood Blinds | 2" Slats