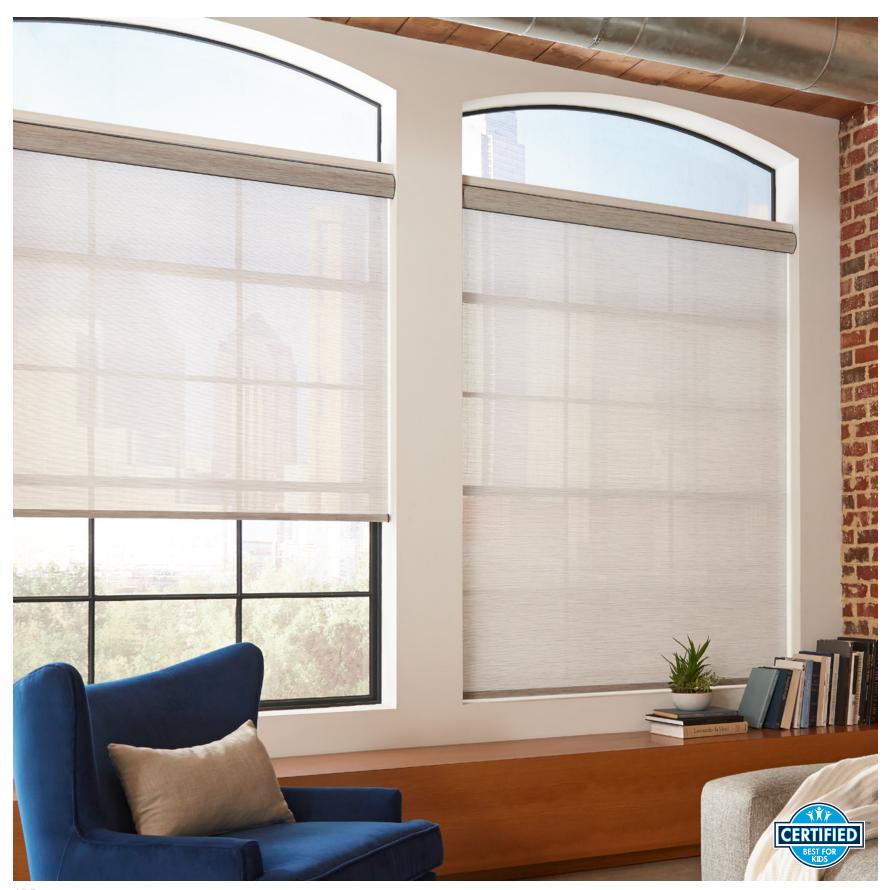

## Design is defined by light and shade, and appropriate lighting is important."-Albert Hadley

Our Genesis® Collection allows you the freedom to be you. It's easy to create your unique style when you can choose from an extensive library of materials in fashionable colors, textures, and varying opacities. The collection consists of roller shades, roman shades, and panel track options with the reliable operation to suit every window. Handcrafted in Lafayette, we make the traditional, contemporary, or transitional style you desire for your home.

Genesis® Panel Track Shades

Genesis® Artist Portfolio Printed Roller Shades | Board Mounted Fabric Wrapped Valance

Genesis® Roller Shades Optional Uncovered Black Cassette Wrapped Metal Hem Bar Motorized