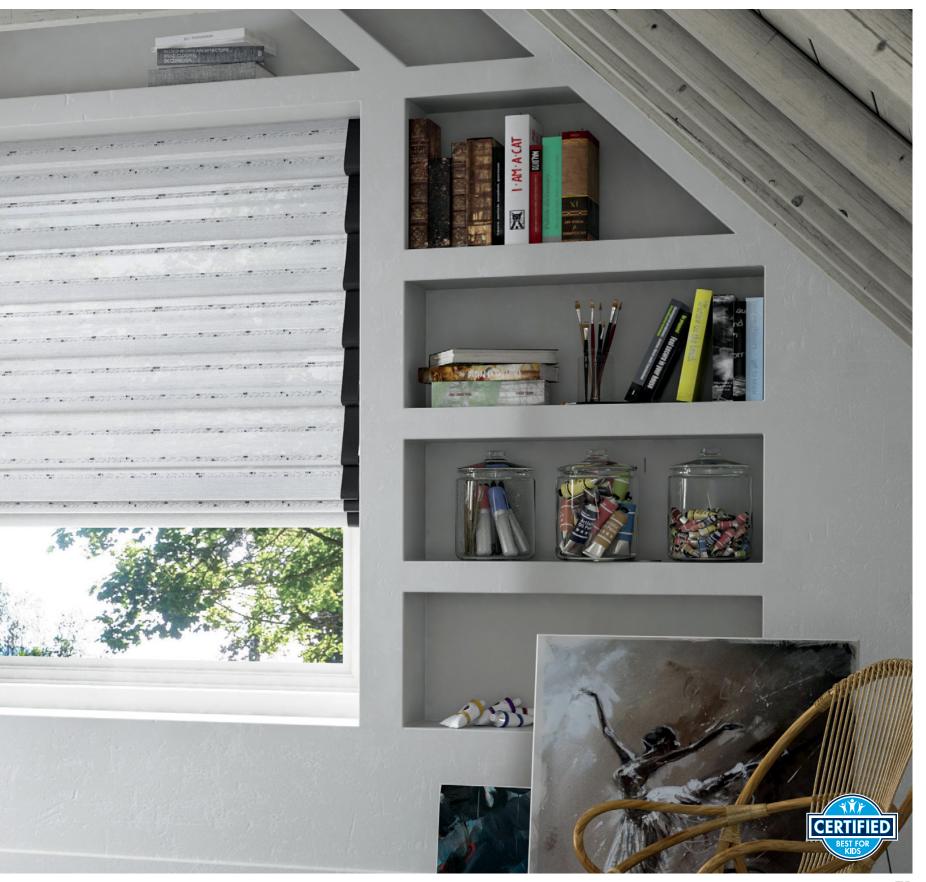

### RAISE THEM WITH CARE

When it comes to your kids, your window treatments shouldn't be a worry. With a few simple precautions, they don't have to be.

When we develop a treatment that we think is child-safe, we send it to an independent laboratory for testing.
When it passes the stringent criteria required to ensure child-safety, with no operating cords or inner cords accessible per industry safety standards, they are marked Certified Best for Kids. You can easily identify these products by looking for the logo.

Check out our *Quick Reference Chart* to quickly determine which child-safe window treatment style works for you.