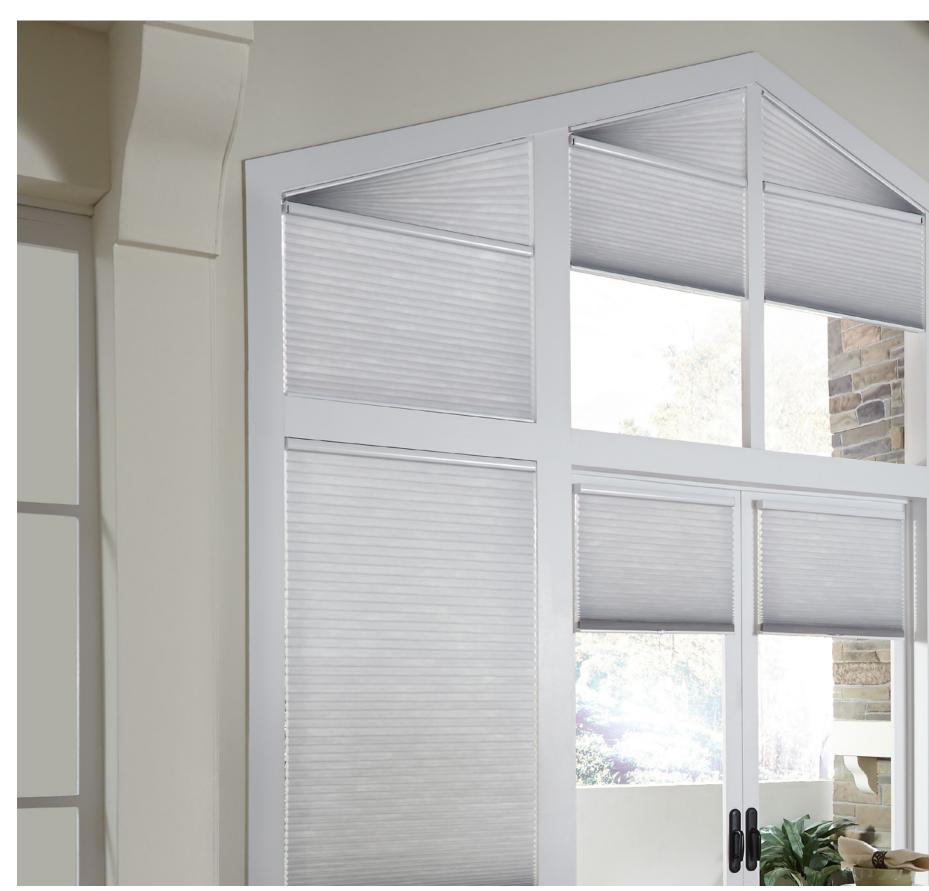

## The atmosphere is the sensory amplification of the ambiance."-Jean-Louis Deniot

The inherent beauty of Parasol® Cellular Shades is certainly no secret, but these shades are so much more than a pretty face. The ingeniously designed cellular construction traps air in distinct pockets, which creates insulation that can lower your energy consumption and energy bills.

An expansive range of pleat sizes, fabrics, colors, opacities, and textures, along with innovative lifting systems and design options, make Parasol® Cellular Shades the smart choice for any window.

 ${\tt Parasol} \\ \hbox{\tt RCellular Shades 3/4"} \\ \hbox{\tt I Angle Top I SkyLite I Motorized} \\$ 

Parasol® Cellular Shades Top-Down Bottom-Up | Duo-Lucent | Accu-Rise

GCNCSIS®

Roller | Roman | Panel Track | Custom Shades