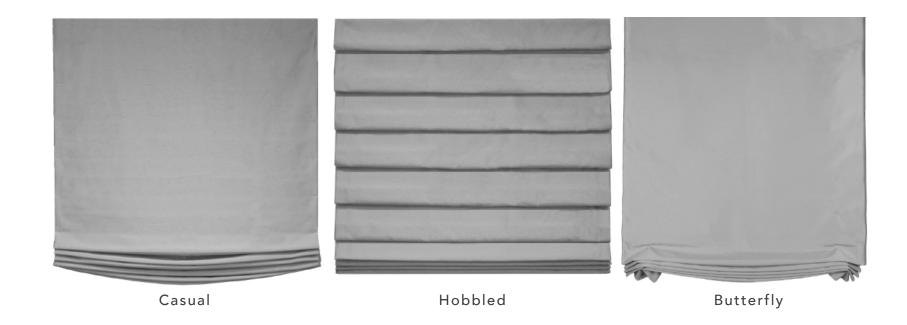

## The function of design is letting design function."

Crafted from organic elements, Manh Truc® Woven Wood Shades filter the sunlight and fill a room with warmth, texture, and natural beauty. Discover an unmatched selection of styles including flat and hobbled shades, panel track, panel drape, and stationary grommet panels.

Manh Truc® Woven Wood Shades | Hobbled Roman | CareRING Cordless

Manh Truc® Woven Wood Shades | Contemporary Style Flat Shade | CareRING Cordless Interior Masterpieces ® Grommet Top Panel Draperies

Motorized