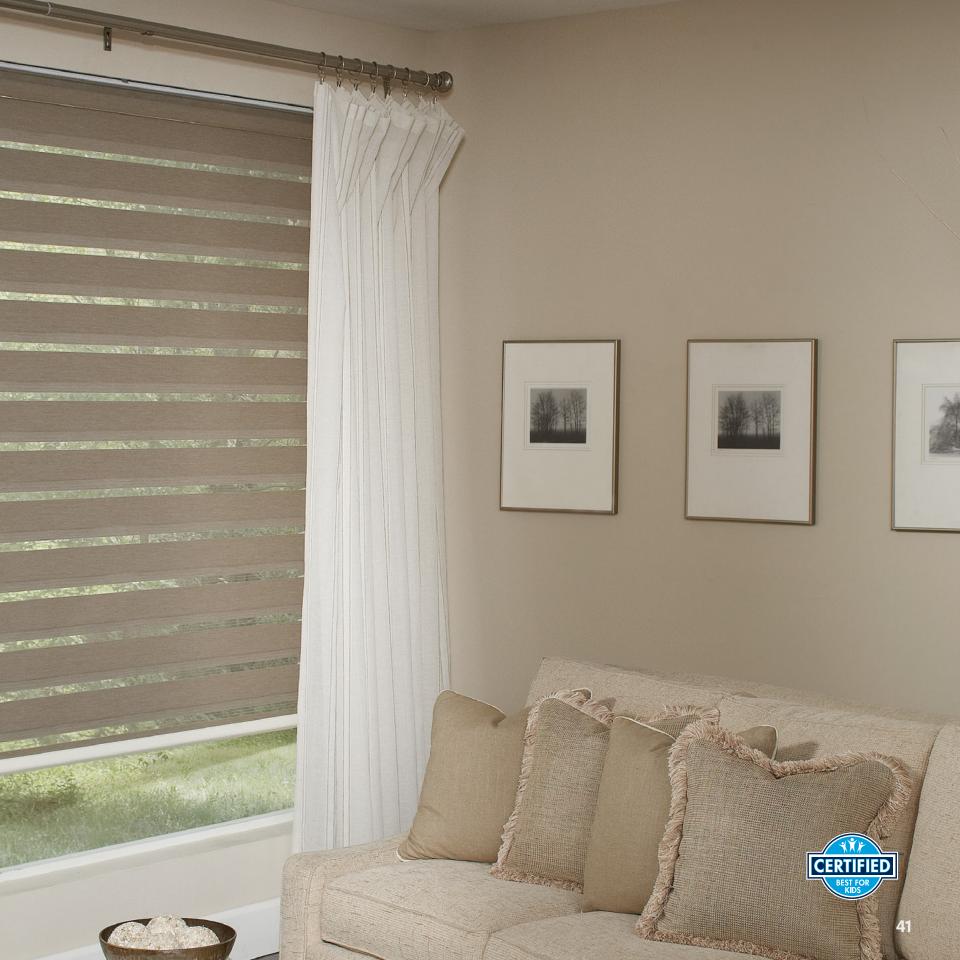

## Form and function should be one, joined in a spiritual union." - Frank Lloyd Wright

While every Transitional Shade offers optimal control of light and privacy with precision, how they look inside and what you see outside is a matter of personal choice. You choose the degree of opacity and vane width that is perfect for you.

Allure® Semi-Sheer vanes gently filter the sunlight and disperse delicate light throughout the room when vanes are closed.

Allure® Semi-Opaque provides light control and privacy while still allowing a warm glow of natural light.

Allure® Light Filtering Transitional Shades | Modern Cassette | Fabric Wrapped Bottom Rail

Allure® Light Filtering Transitional Shades | Modern Cassette | Standard Bottom Rail

Modern Cassette Standard Bottom Rail