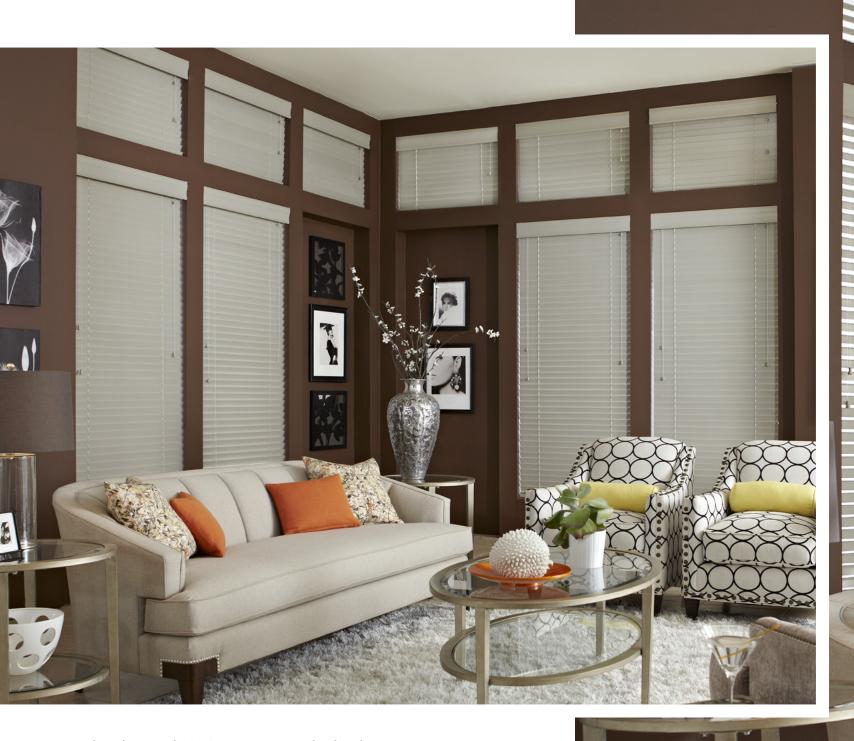

# THE BLINDS COLLECTION

# Happiness is the biggest window a house can ever have." - Melomet Murat Ildon

**Heartland Woods® Custom Wood Blinds** are inspired by nature. Crafted from an array of beautiful stains and designer paint colors, they are available in two slat sizes to balance the lines of any room or window.