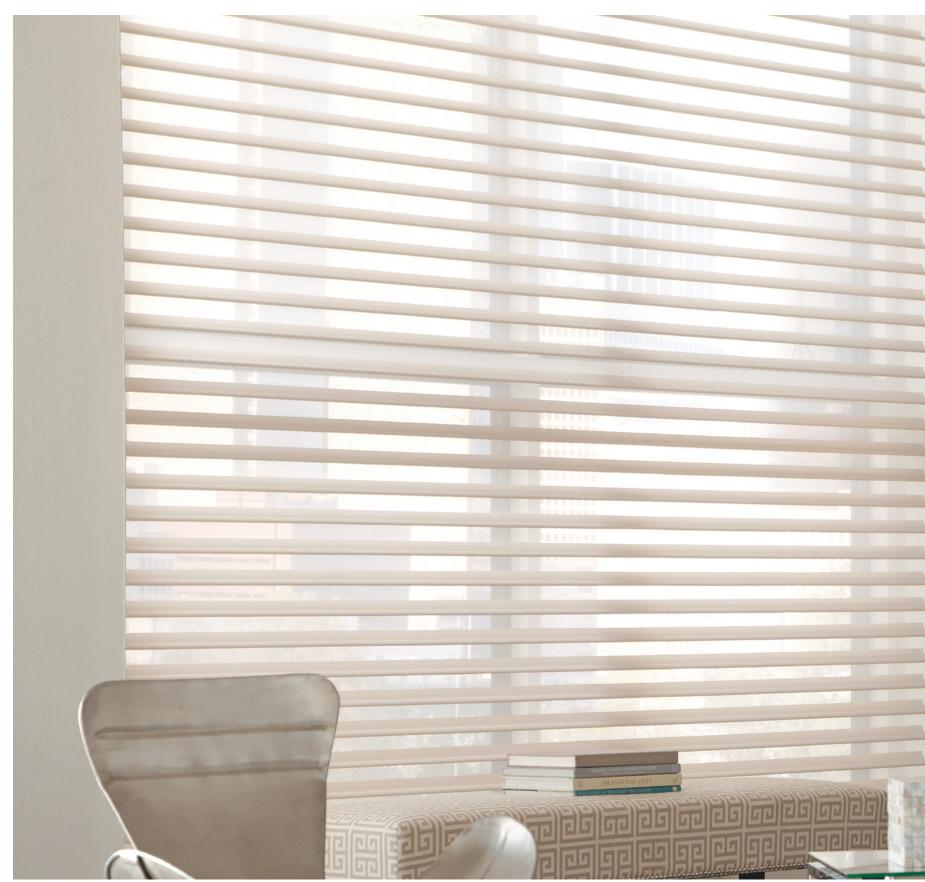

## Form and function should be one, joined in a spiritual union." - Frank Lloyd Wright

While every Transitional Shade offers optimal control of light and privacy with precision, how they look inside and what you see outside is a matter of personal choice. You choose the degree of opacity and vane width that is perfect for you.

Allure® Semi-Sheer vanes gently filter the sunlight and disperse delicate light throughout the room when vanes are closed.

Allure® Semi-Opaque provides light control and privacy while still allowing a warm glow of natural light.

Allure® Light Filtering Transitional Shades | Modern Cassette | Fabric Wrapped Bottom Rail

Allure® Light Filtering Transitional Shades | Modern Cassette | Standard Bottom Rail

Modern Cassette Standard Bottom Rail