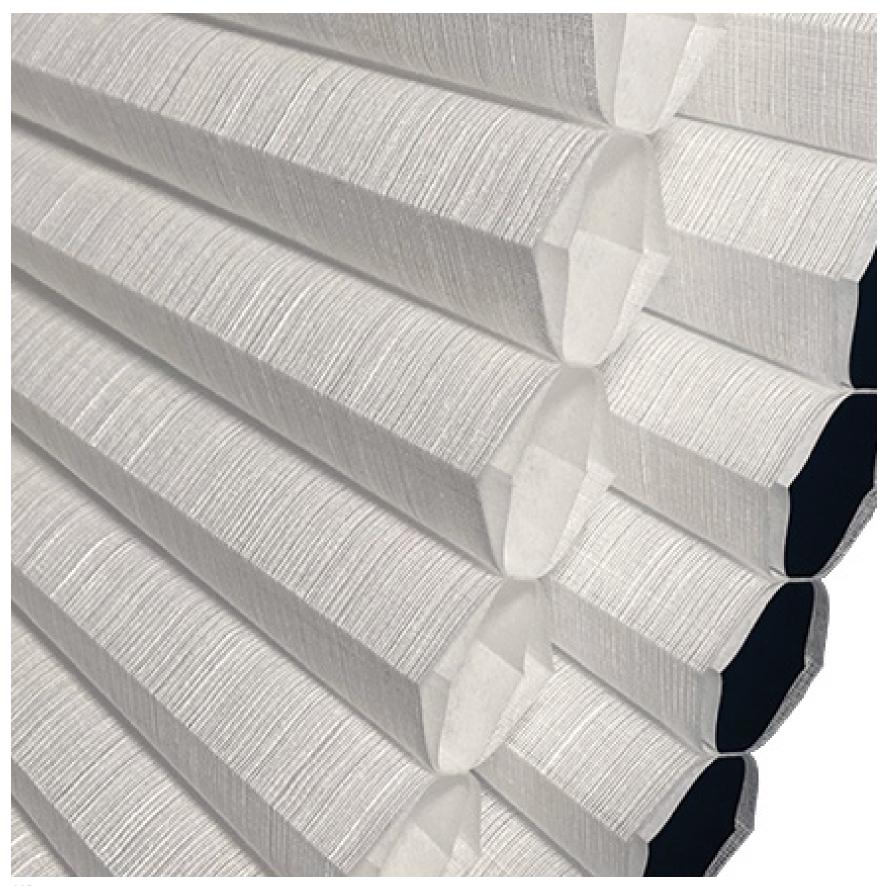

## The atmosphere is the sensory amplification of the ambiance."-Jean-Louis Deniot

The inherent beauty of Parasol® Cellular Shades is certainly no secret, but these shades are so much more than a pretty face. The ingeniously designed cellular construction traps air in distinct pockets, which creates insulation that can lower your energy consumption and energy bills.

An expansive range of pleat sizes, fabrics, colors, opacities, and textures, along with innovative lifting systems and design options, make Parasol® Cellular Shades the smart choice for any window.

 ${\tt Parasol} \\ \hbox{\tt RCellular Shades 3/4"} \\ \hbox{\tt I Angle Top I SkyLite I Motorized} \\$ 