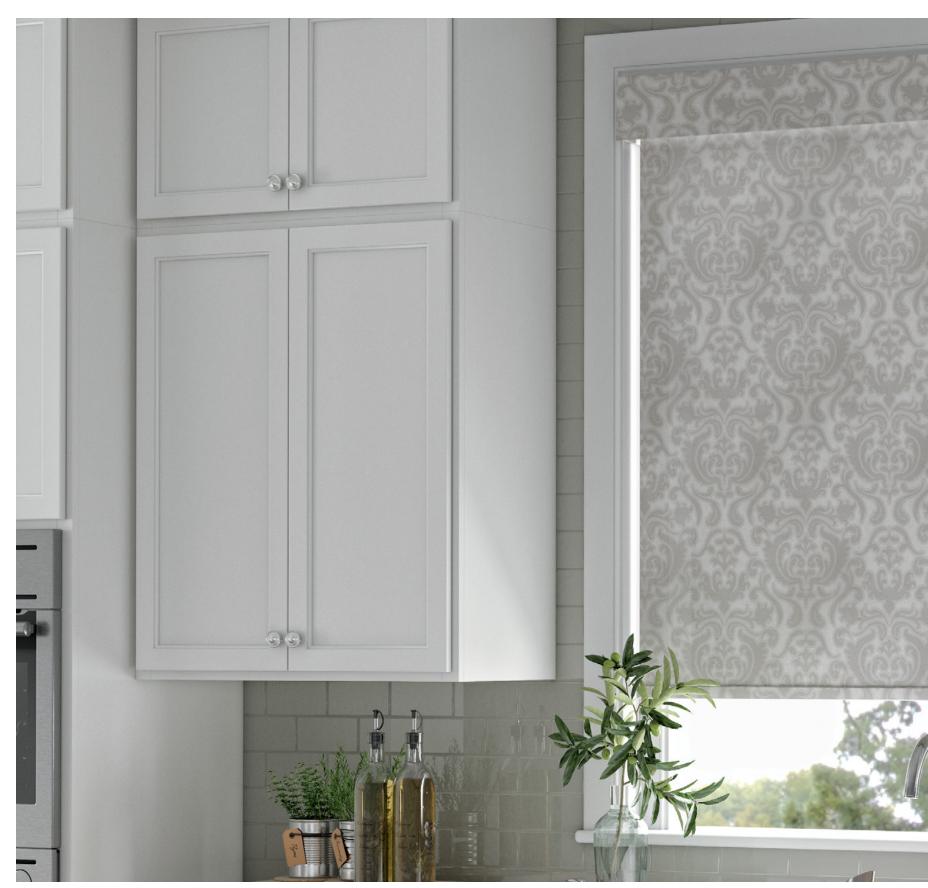

### RAISE THEM WITH CARE

When it comes to your kids, your window treatments shouldn't be a worry. With a few simple precautions, they don't have to be.

When we develop a treatment that we think is child-safe, we send it to an independent laboratory for testing.
When it passes the stringent criteria required to ensure child-safety, with no operating cords or inner cords accessible per industry safety standards, they are marked Certified Best for Kids. You can easily identify these products by looking for the logo.

Check out our *Quick Reference Chart* to quickly determine which child-safe window treatment style works for you.