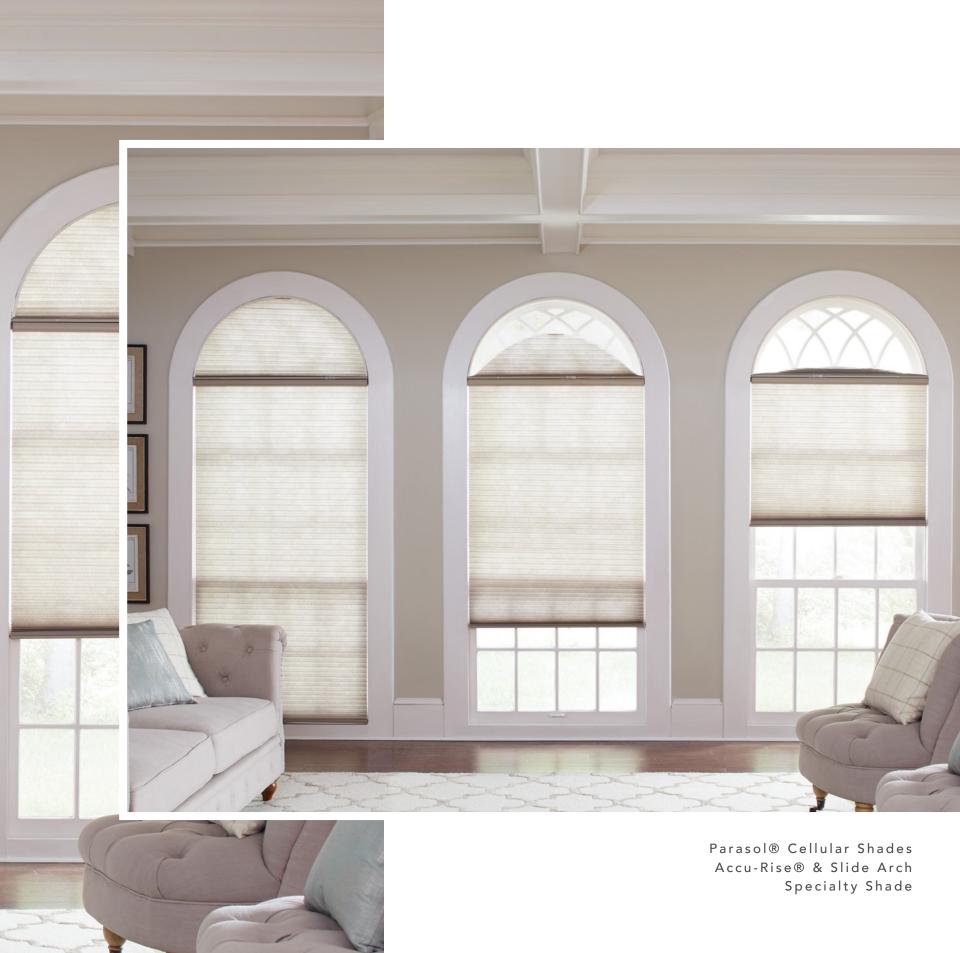

## The atmosphere is the sensory amplification of the ambiance."-Jean-Louis Deniot

The inherent beauty of Parasol® Cellular Shades is certainly no secret, but these shades are so much more than a pretty face. The ingeniously designed cellular construction traps air in distinct pockets, which creates insulation that can lower your energy consumption and energy bills.

An expansive range of pleat sizes, fabrics, colors, opacities, and textures, along with innovative lifting systems and design options, make Parasol® Cellular Shades the smart choice for any window.

 ${\tt Parasol} \\ \hbox{\tt RCellular Shades 3/4"} \\ \hbox{\tt I Angle Top I SkyLite I Motorized} \\$ 

Parasol® Cellular Shades Top-Down Bottom-Up | Duo-Lucent | Accu-Rise

GCNCSIS®

Roller | Roman | Panel Track | Custom Shades