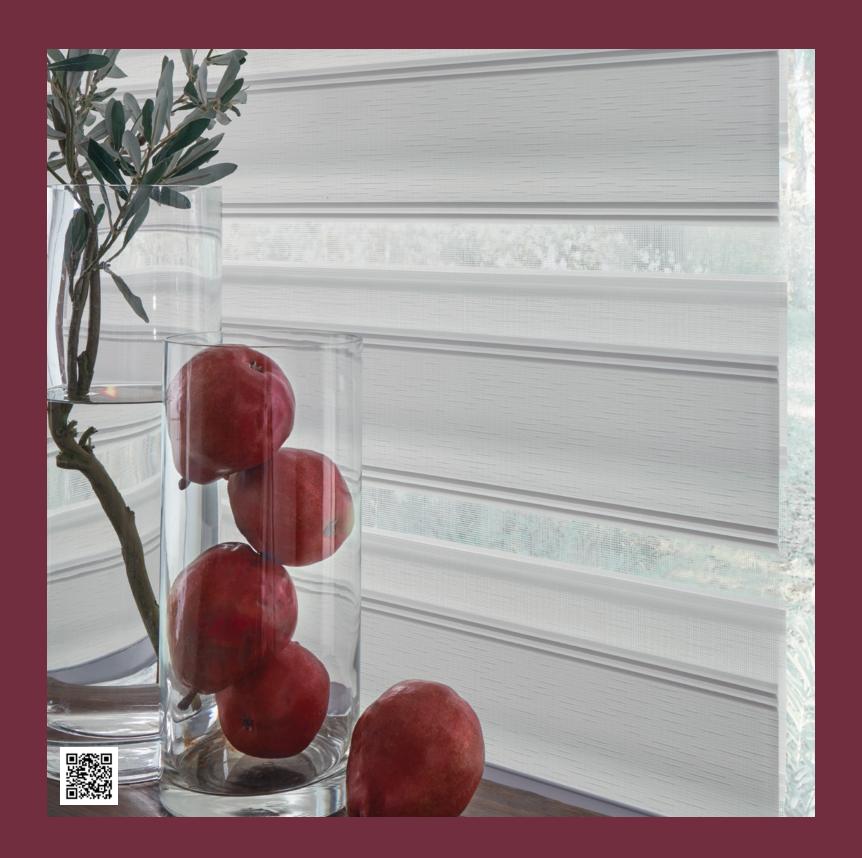

## Form and function should be one, joined in a spiritual union." - Frank Lloyd Wright

While every Transitional Shade offers optimal control of light and privacy with precision, how they look inside and what you see outside is a matter of personal choice. You choose the degree of opacity and vane width that is perfect for you.

Allure® Semi-Sheer vanes gently filter the sunlight and disperse delicate light throughout the room when vanes are closed.

Allure® Semi-Opaque provides light control and privacy while still allowing a warm glow of natural light.

Allure® Light Filtering Transitional Shades | Modern Cassette | Fabric Wrapped Bottom Rail

Allure® Light Filtering Transitional Shades | Modern Cassette | Standard Bottom Rail

Modern Cassette Standard Bottom Rail