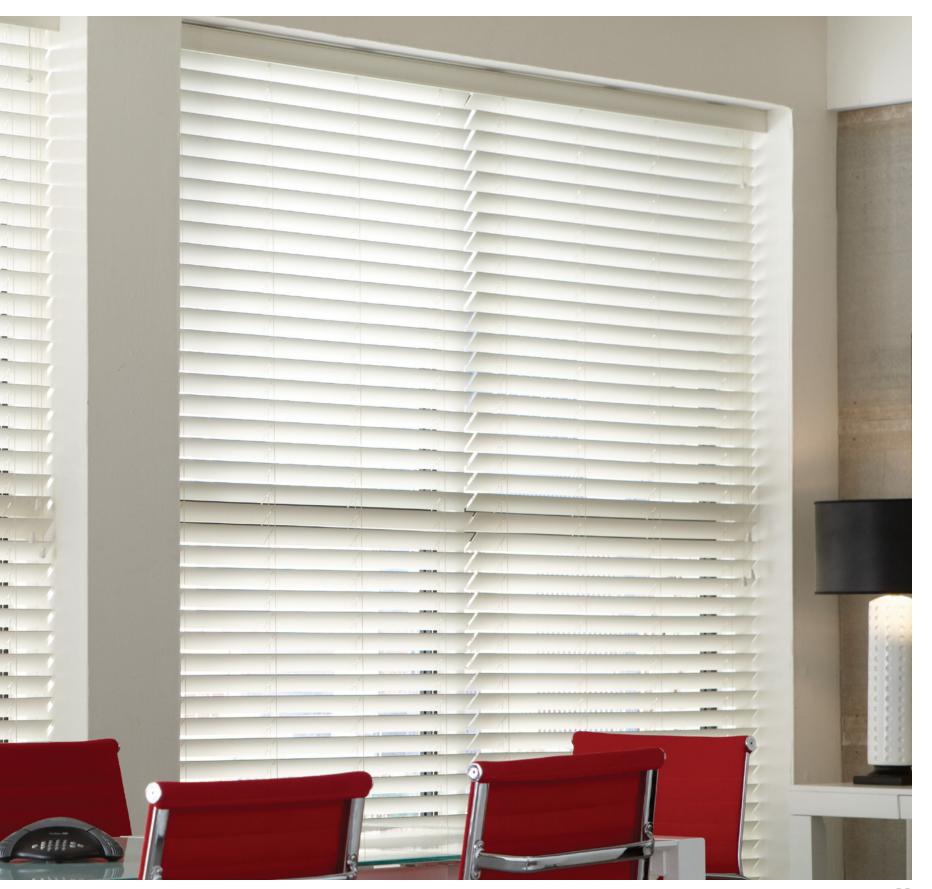

## classic collection Maluminum Blinds

Classic Collection  $^{\text{TM}}$  Aluminum Blinds | Decorative Tape | 2" Slats | Cord Tilt

Classic Collection™ Aluminum Blinds Motorized 2" Slats