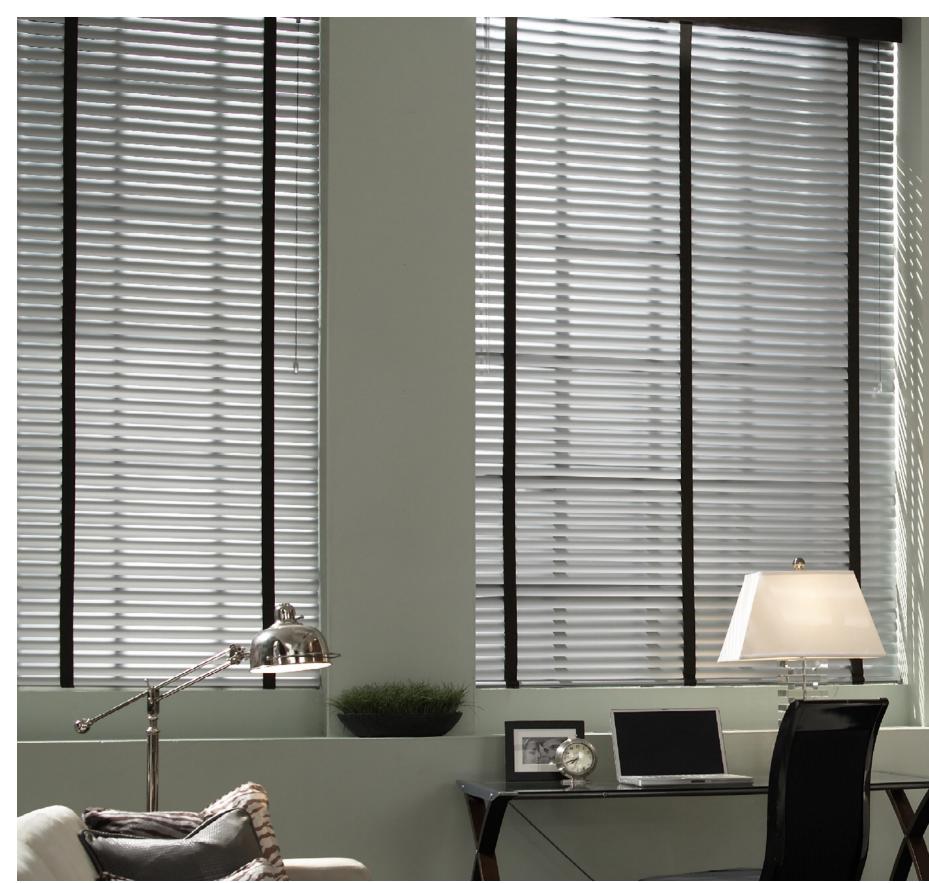

## classic collection Maluminum Blinds

Classic Collection  $^{\text{TM}}$  Aluminum Blinds | Decorative Tape | 2" Slats | Cord Tilt

Classic Collection™ Aluminum Blinds Motorized 2" Slats