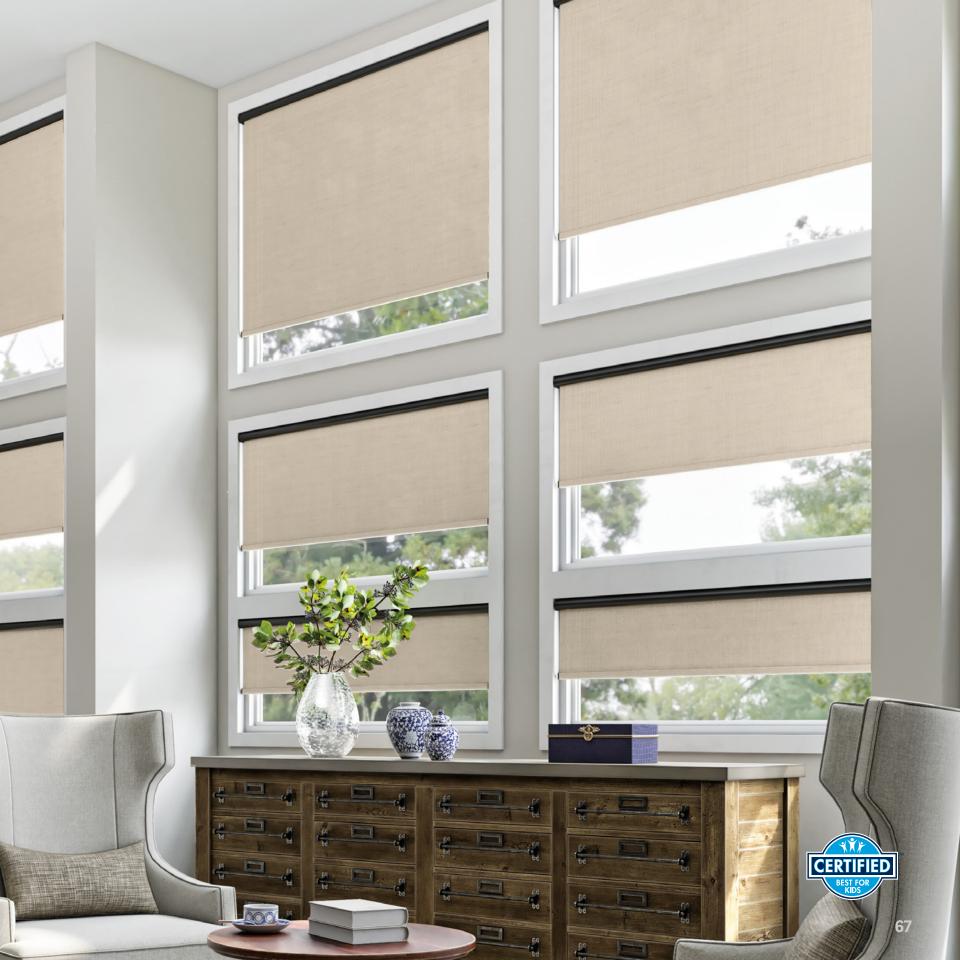

Parasol® Cellular Shades Top-Down Bottom-Up | Duo-Lucent | Accu-Rise

GCNCSIS®

Roller | Roman | Panel Track | Custom Shades

## Design is defined by light and shade, and appropriate lighting is important."-Albert Hadley

Our Genesis® Collection allows you the freedom to be you. It's easy to create your unique style when you can choose from an extensive library of materials in fashionable colors, textures, and varying opacities. The collection consists of roller shades, roman shades, and panel track options with the reliable operation to suit every window. Handcrafted in Lafayette, we make the traditional, contemporary, or transitional style you desire for your home.

Genesis® Panel Track Shades

Genesis® Artist Portfolio Printed Roller Shades | Board Mounted Fabric Wrapped Valance

Genesis® Roller Shades Optional Uncovered Black Cassette Wrapped Metal Hem Bar Motorized