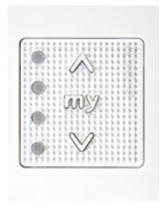

# Select Your ACCESSORIES

Voice Activation

App on Phone & Tablet

Remote Control

Wall Switch