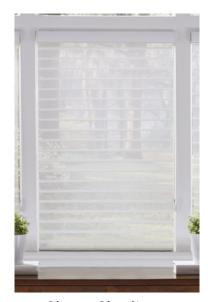

### A room is not a room without natural light."

- Louis Kahn

Tenera Sheer Shadings not only look good and perform beautifully, these carefully engineered treatments offer exceptional UV protection for delicate home furnishings with up to 88% ultraviolet protection with the vanes open and 99% when closed.

Spanning extra-large windows, while maintaining outside views and indoor privacy, is no problem with Tenera Sheer Shadings. When raised, the shadings disappear into the headrail for an unobstructed view.

 ${\tt Tenera} {\tt \it R} {\tt \it Sheer Shadings I Motorized}$ 

Tenera®Sheer Shadings | Motorized | Interior Masterpieces® Fabric Wrapped Cornice