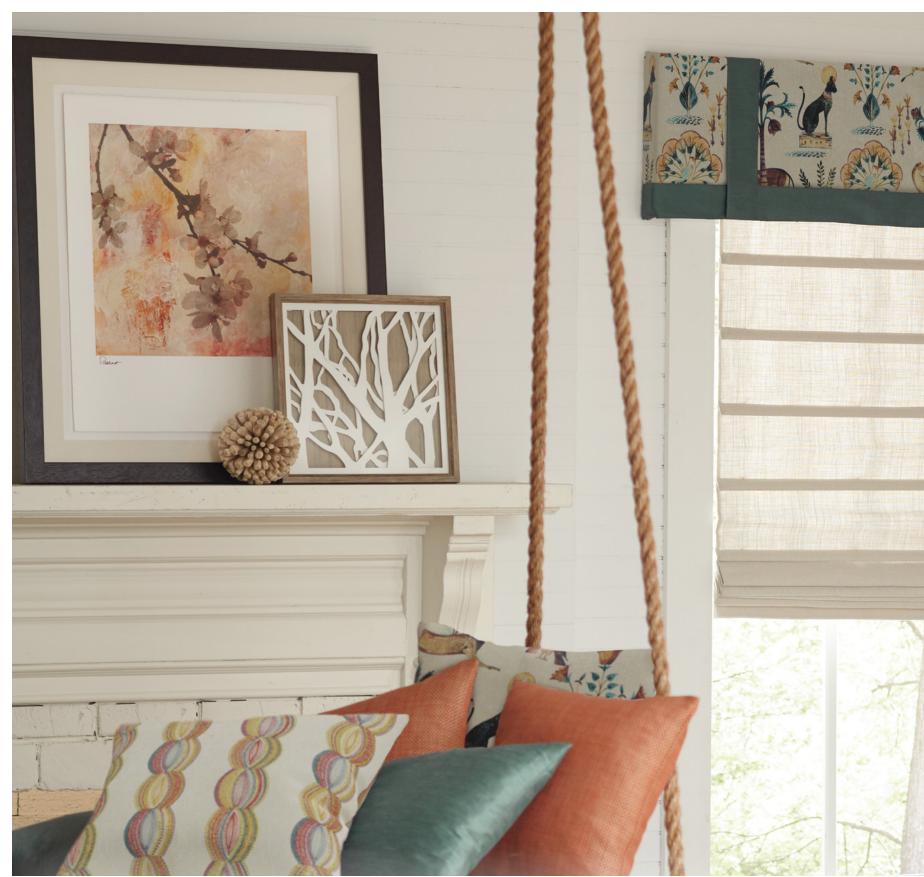

Allure® Light Filtering Transitional Shades | Modern Cassette | Fabric Wrapped Bottom Rail

Allure® Light Filtering Transitional Shades | Modern Cassette | Standard Bottom Rail

Modern Cassette Standard Bottom Rail