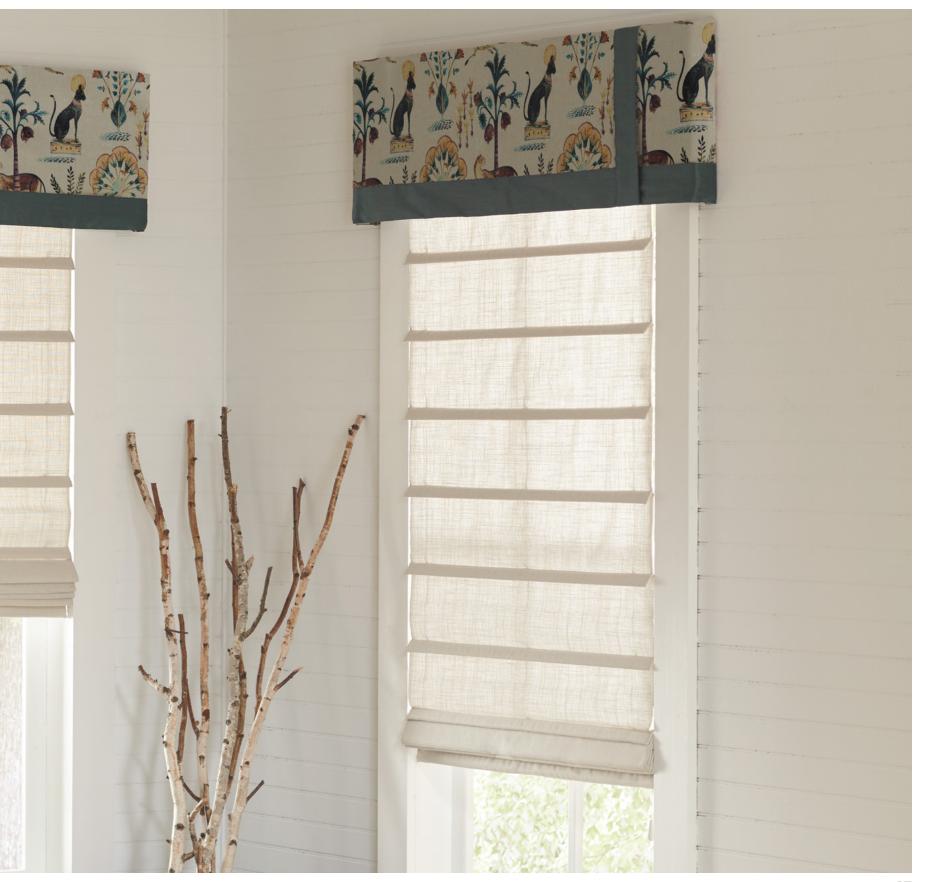

Allure® Light Filtering Transitional Shades | Modern Cassette | Fabric Wrapped Bottom Rail

Allure® Light Filtering Transitional Shades | Modern Cassette | Standard Bottom Rail

Modern Cassette Standard Bottom Rail