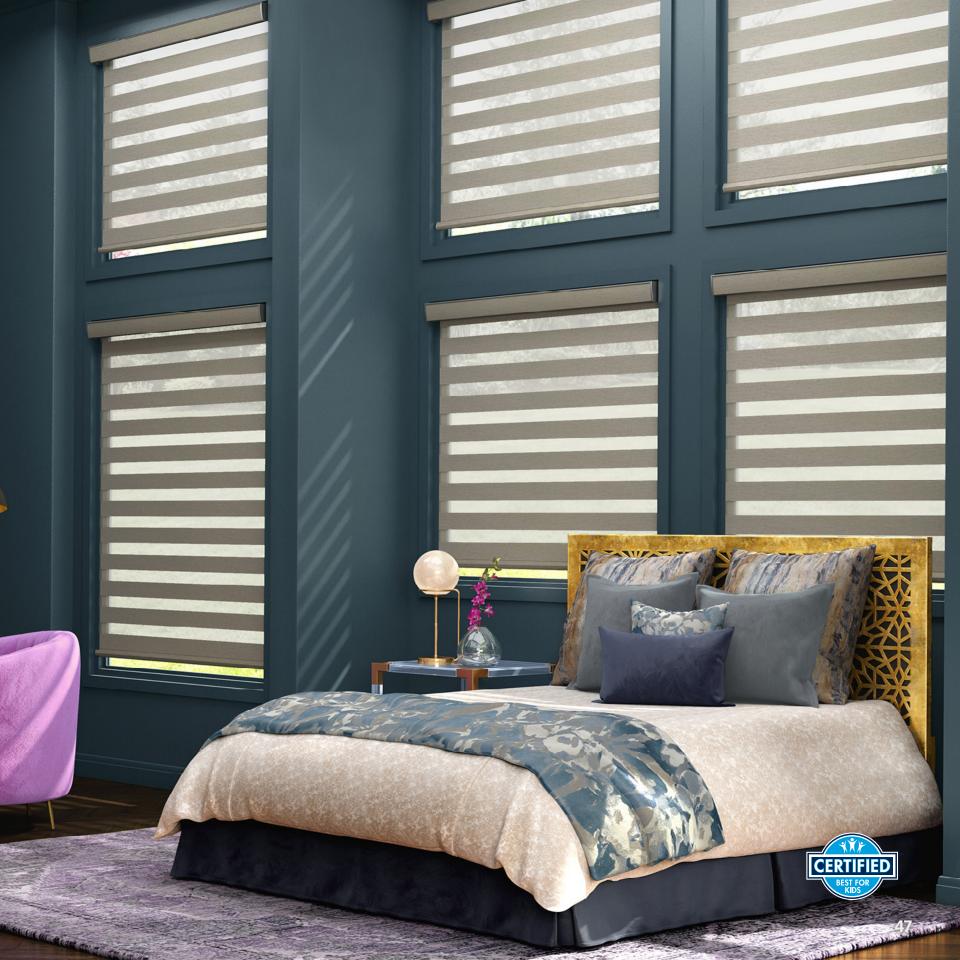

## Form and function should be one, joined in a spiritual union." - Frank Lloyd Wright

While every Transitional Shade offers optimal control of light and privacy with precision, how they look inside and what you see outside is a matter of personal choice. You choose the degree of opacity and vane width that is perfect for you.

Allure® Semi-Sheer vanes gently filter the sunlight and disperse delicate light throughout the room when vanes are closed.

Allure® Semi-Opaque provides light control and privacy while still allowing a warm glow of natural light.

Allure® Light Filtering Transitional Shades | Modern Cassette | Fabric Wrapped Bottom Rail

Allure® Light Filtering Transitional Shades | Modern Cassette | Standard Bottom Rail

Modern Cassette Standard Bottom Rail