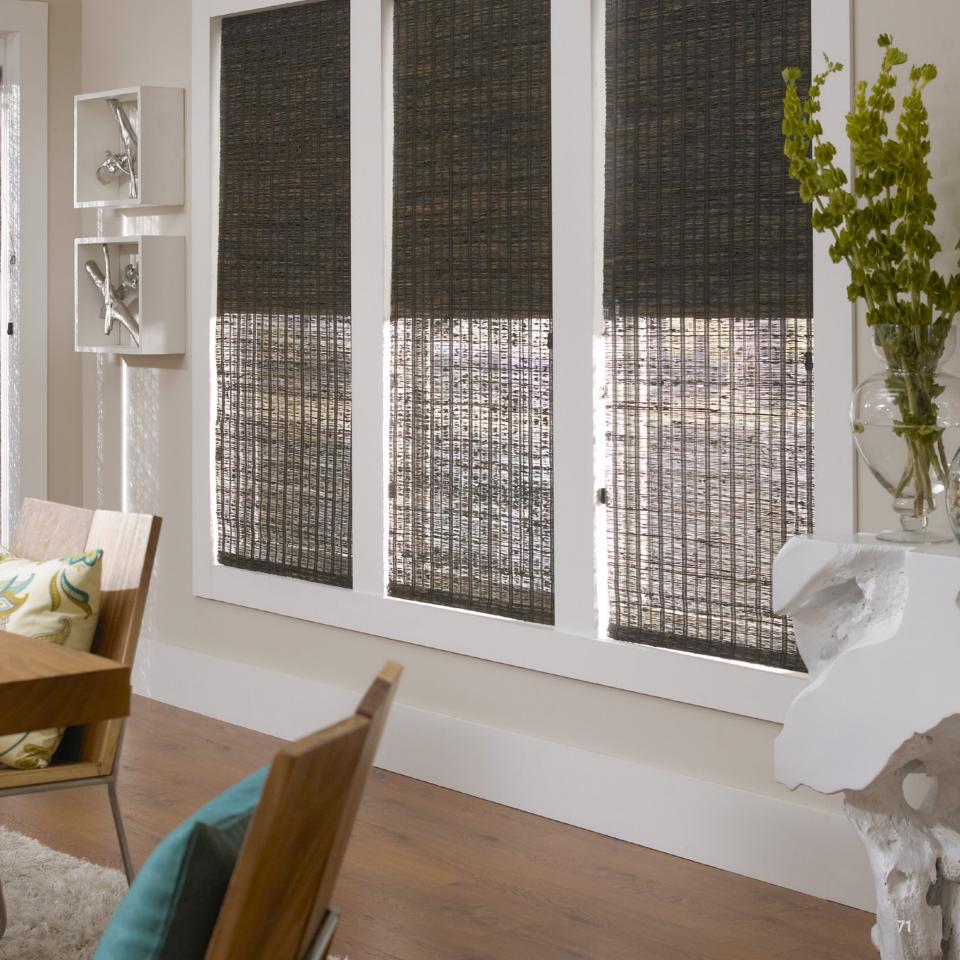

## The function of design is letting design function."

Crafted from organic elements, Manh Truc® Woven Wood Shades filter the sunlight and fill a room with warmth, texture, and natural beauty. Discover an unmatched selection of styles including flat and hobbled shades, panel track, panel drape, and stationary grommet panels.

Manh Truc® Woven Wood Shades | Hobbled Roman | CareRING Cordless

Manh Truc® Woven Wood Shades | Contemporary Style Flat Shade | CareRING Cordless Interior Masterpieces ® Grommet Top Panel Draperies

Motorized