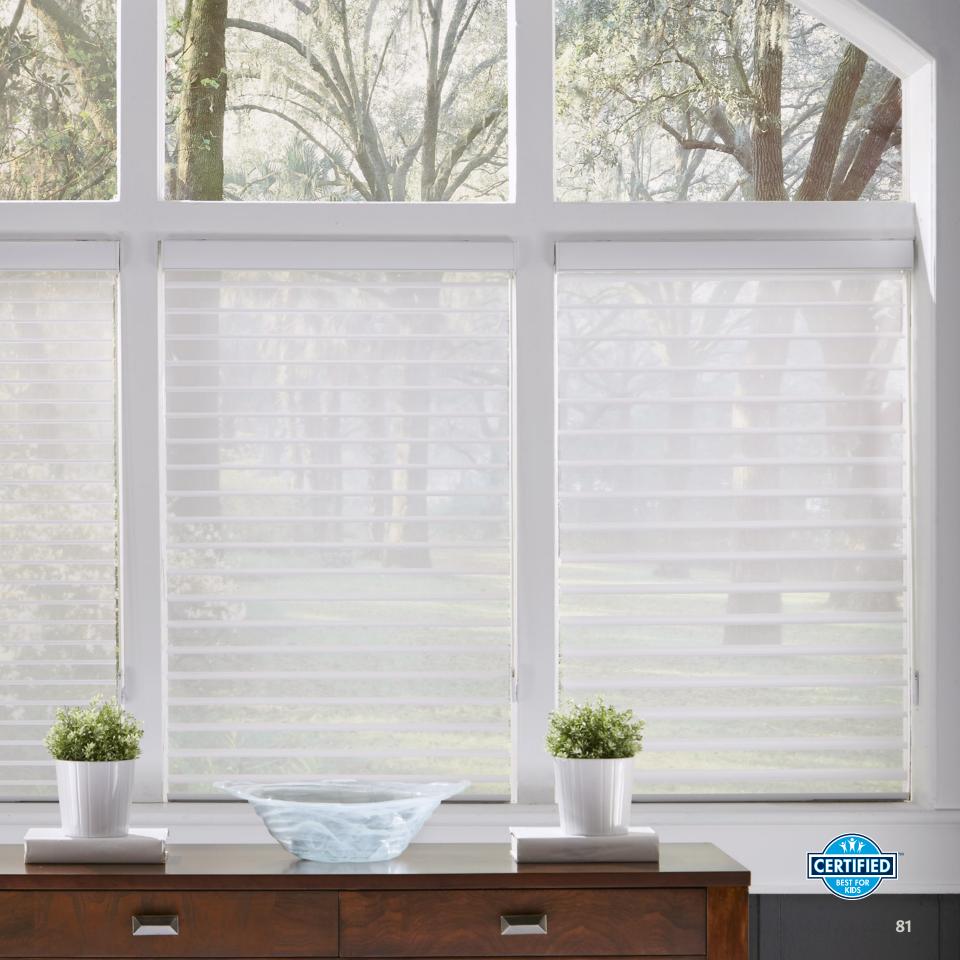

## Form and function should be one, joined in a spiritual union." - Frank Lloyd Wright

While every Transitional Shade offers optimal control of light and privacy with precision, how they look inside and what you see outside is a matter of personal choice. You choose the degree of opacity and vane width that is perfect for you.

Allure® Semi-Sheer vanes gently filter the sunlight and disperse delicate light throughout the room when vanes are closed.

Allure® Semi-Opaque provides light control and privacy while still allowing a warm glow of natural light.

Allure® Light Filtering Transitional Shades | Modern Cassette | Fabric Wrapped Bottom Rail

Allure® Light Filtering Transitional Shades | Modern Cassette | Standard Bottom Rail

Modern Cassette Standard Bottom Rail